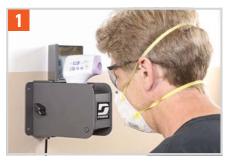

- Place forehead in front of thermometer

- Place foot on activation button

- View temperature number in mirror

This system is not intended to diagnose, prevent, or treat any disease or condition, and it is not intended for medical use. It measures skin temperature as a proxy for body temperature which is not 100% correlated. Specifications and undocumented specifications are subject to change without notice or liability.