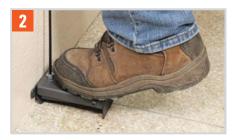

- Place forehead in front of thermometer

- Place foot on activation button

- View temperature number in mirror

This system is not intended to diagnose, prevent, or treat any disease or condition, and it is not intended for medical use. It measures skin temperature as a proxy for body temperature which is not 100% correlated. Specifications and undocumented specifications are subject to change without notice or liability.