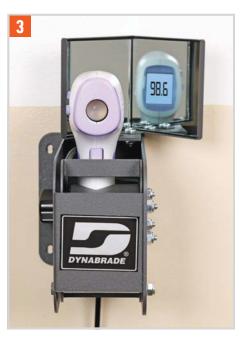

## **FEATURES**

- Contactless Forehead Thermometer
- Operator-Free Scanning
- Foot-Pedal Activation
- Easy-to-read Digital Output (Fahrenheit and Celsius)
- Includes cable, foot-pedal, upper/lower housings and loop clamps
- Available with Thermometer (Model 62110) or without Thermometer (Model 62111)
- Works with all hand-held Forehead Thermometers

- Place forehead in front of thermometer

- Place foot on activation button

- View temperature number in mirror

This system is not intended to diagnose, prevent, or treat any disease or condition, and it is not intended for medical use. It measures skin temperature as a proxy for body temperature which is not 100% correlated. Specifications and undocumented specifications are subject to change without notice or liability.