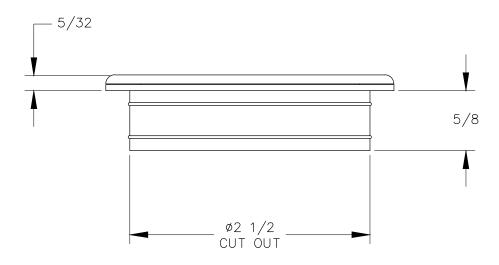

TOP VIEW

FRONT VIEW

P.O. BOX 3333 MANHATTAN BEACH, CA 90266 USA PHONE: 310.318.2491 FAX: 310.376.7650

PROPRIETARY AND CONFIDENTIAL. ALL DIMENSIONS HAVE A +/- 1/32\* TOLERANCE UNLESS OTHERWISE SPECIFIED. WE DO NOT RECOMMEND DRILLING OR CUTTING ANY HOLES BEFORE RECEIVING A PRODUCT OF A PRODUCT SAMPLE.

ALL MEASUREMENTS ARE IN INCHES.

| 6 | PART NAME:<br>EDPAVG3 |                        | DRAWN BY:<br>CFH | LAST EDITED:<br>CFH |        | REQUESTED BY: | SHEET:<br>1 OF 1 |
|---|-----------------------|------------------------|------------------|---------------------|--------|---------------|------------------|
|   | SCALE:<br>N.T.S.      | TOLERANCE:<br>± 1/32 " | DATE: 2018.08.28 | DATE:<br>2018.09.06 | 3:00pm | APPROVED BY:  |                  |