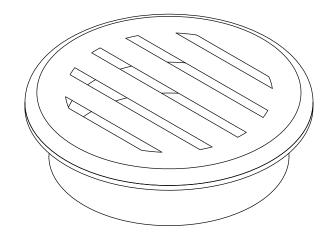

TOP VIEW

FRONT VIEW

P.O. BOX 3333 MANHATTAN BEACH, CA 90266 USA PHONE: 310.318.2491 FAX: 310.376.7650

PROPRIETARY AND CONFIDENTIAL. ALL DIMENSIONS HAVE A +/- 1/32\* TOLERANCE UNLESS OTHERWISE SPECIFIED. WE DO NOT RECOMMEND DRILLING OR CUTTING ANY HOLES BEFORE RECEIVING A PRODUCT OF A PRODUCT SAMPLE.

ALL MEASUREMENTS ARE IN INCHES.

| 6 | PART NAME:<br>EDPAVG3 |                        | DRAWN BY:<br>CFH | LAST EDITED:<br>CFH |        | REQUESTED BY: | SHEET:<br>1 OF 1 |
|---|-----------------------|------------------------|------------------|---------------------|--------|---------------|------------------|
|   | SCALE:<br>N.T.S.      | TOLERANCE:<br>± 1/32 " | DATE: 2018.08.28 | DATE:<br>2018.09.06 | 3:00pm | APPROVED BY:  |                  |