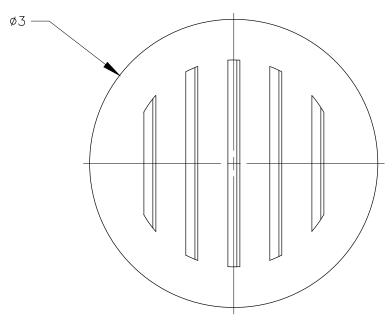

TOP VIEW

FRONT VIEW

P.O. BOX 3333 MANHATTAN BEACH, CA 90266 USA PHONE: 310.318.2491 FAX: 310.376.7650

PROPRIETARY AND CONFIDENTIAL. ALL DIMENSIONS HAVE A +/- 1/32\* TOLERANCE UNLESS OTHERWISE SPECIFIED. WE DO NOT RECOMMEND DRILLING OR CUTTING ANY HOLES BEFORE RECEIVING A PRODUCT OF A PRODUCT SAMPLE.

ALL MEASUREMENTS ARE IN INCHES.

| 6 | PART NAME:<br>EDPAVG3 |                        | DRAWN BY:<br>CFH | LAST EDITED:<br>CFH |        | REQUESTED BY: | SHEET:<br>1 OF 1 |
|---|-----------------------|------------------------|------------------|---------------------|--------|---------------|------------------|
|   | SCALE:<br>N.T.S.      | TOLERANCE:<br>± 1/32 " | DATE: 2018.08.28 | DATE:<br>2018.09.06 | 3:00pm | APPROVED BY:  |                  |