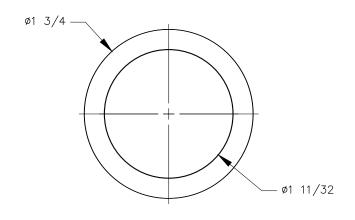

## <u>top view</u>



## FRONT VIEW



| PROPRIETARY AND CONFIDENTIAL.<br>ALL DIMENSIONS HAVE A +/- 1/32" TOLERANCE UNLESS OTHERWISE<br>SPECIFIED. WE DO NOT RECOMMEND DRILLING OR CUTTING ANY HOLES<br>BEFORE RECEIVING A PRODUCT OR A PRODUCT SAMPLE.<br>ALL MEASUREMENTS ARE IN INCHES. | PART NAME:<br>BG1 |                                              | DRAWN BY:<br>FM     | LAST EDITED:<br>-     | REQUESTED BY: | SHEET:<br>1 OF 1 |
|---------------------------------------------------------------------------------------------------------------------------------------------------------------------------------------------------------------------------------------------------|-------------------|----------------------------------------------|---------------------|-----------------------|-----