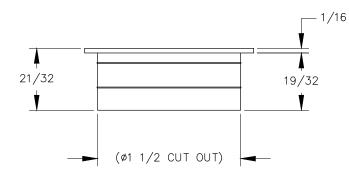

## FRONT VIEW

| PROPRIETARY AND CONFIDENTIAL.<br>ALL DIMENSIONS HAVE A +/- 1/32" TOLERANCE UNLESS OTHERWISE<br>SPECIFIED. WE DO NOT RECOMMEND DRILLING OR CUTTING ANY HOLES<br>BEFORE RECEIVING A PRODUCT OR A PRODUCT SAMPLE.<br>ALL MEASUREMENTS ARE IN INCHES. | PART NAME:<br>BG1 |                                              | DRAWN BY:<br>FM     | LAST EDITED:<br>-     | REQUESTED BY: | SHEET:<br>1 OF 1 |
|---------------------------------------------------------------------------------------------------------------------------------------------------------------------------------------------------------------------------------------------------|-------------------|----------------------------------------------|---------------------|-----------------------|---------------|------------------|
|                                                                                                                                                                                                                                                   | scale:<br>N.T.S.  | TOLERANCE:<br>± 1 / 32 "<br>UNLESS SPECIFIED | date:<br>2020.03.10 | DATE:<br>0000.00.00 - | APPROVED BY:  |                  |