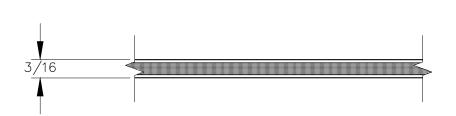

TOP VIEW

3/16 —▶ 3/16 —

FRONT VIEW

RIGHT VIEW

P.O. BOX 3333 MANHATTAN BEACH, CA 90266 USA PHONE: 310.318.2491 FAX: 310.376.7650 PROPRIETARY AND CONFIDENTIAL.

ALL DIMENSIONS HAVE A +/- 1/32" TOLERANCE UNLESS OTHERWISE SPECIFIED. WE DO NOT RECOMMEND DRILLING OR CUTTING ANY HOLES BEFORE RECEIVING A PRODUCT OF A PRODUCT SAMPLE.

ALL MEASUREMENTS ARE IN INCHES.

| PART NAME:<br>BR |                        | DRAWN BY:<br>FM  | LAST EDITED:<br>CFH |        | REQUESTED BY: | SHEET:<br>1 OF 1 |
|------------------|------------------------|------------------|---------------------|--------|---------------|------------------|
| scale:<br>N.T.S. | TOLERANCE:<br>± 1/32 " | DATE: 2013.01.24 | DATE: 2018.07.16    | 1:30pm | APPROVED BY:  |                  |