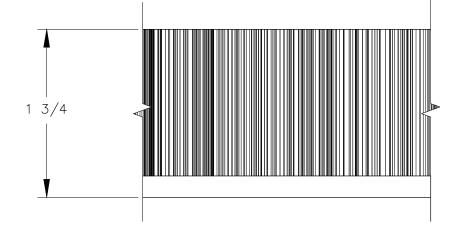

TOP VIEW

3/16 —▶ 3/16 —

FRONT VIEW

RIGHT VIEW

P.O. BOX 3333 MANHATTAN BEACH, CA 90266 USA PHONE: 310.318.2491 FAX: 310.376.7650 PROPRIETARY AND CONFIDENTIAL.

ALL DIMENSIONS HAVE A +/- 1/32" TOLERANCE UNLESS OTHERWISE SPECIFIED. WE DO NOT RECOMMEND DRILLING OR CUTTING ANY HOLES BEFORE RECEIVING A PRODUCT OF A PRODUCT SAMPLE.

ALL MEASUREMENTS ARE IN INCHES.

| PART NAME:<br>BR |                        | DRAWN BY:<br>FM  | LAST EDITED:<br>CFH |        | REQUESTED BY: | SHEET:<br>1 OF 1 |
|------------------|------------------------|------------------|---------------------|--------|---------------|------------------|
| scale:<br>N.T.S. | TOLERANCE:<br>± 1/32 " | DATE: 2013.01.24 | DATE: 2018.07.16    | 1:30pm | APPROVED BY:  |                  |