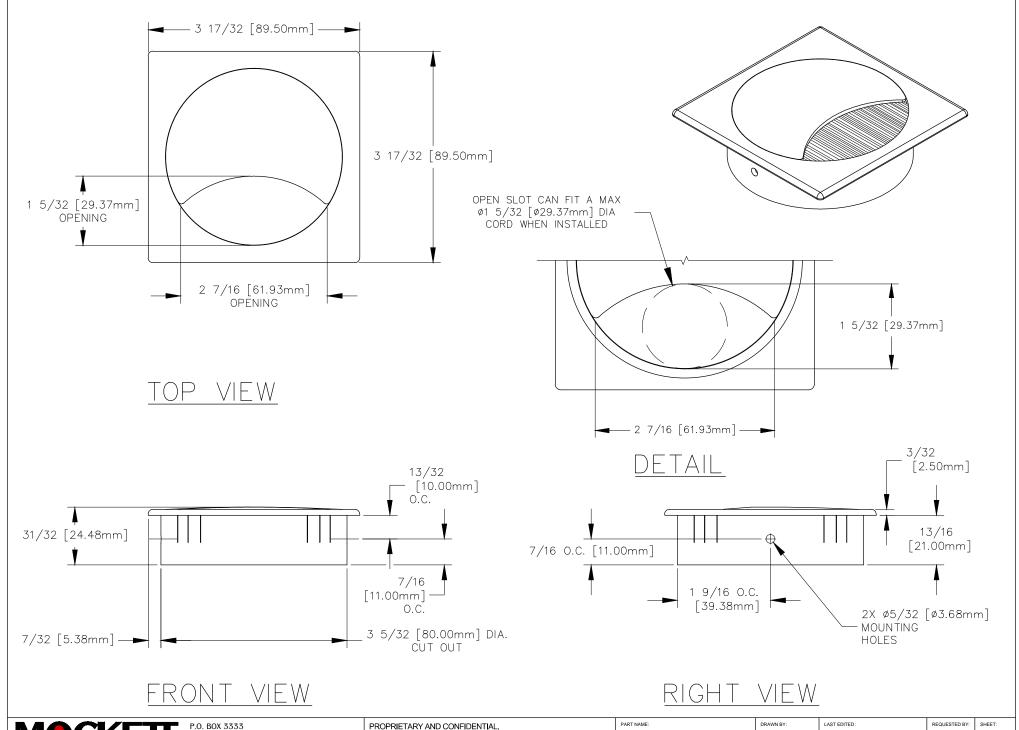

MOCKETT DOUG MOCKETT & COMPANY, INC

MANHATTAN BEACH, CA 90266 USA PHONE: 310.318.2491 FAX: 310.376.7650 email: info@mockett.com www.mockett.com PROPRIE LARY AND CONFIDENTIAL.
ALL DIMENSIONS HAVE A +-1/32\* TOLERANCE UNLESS OTHERWISE
SPECIFIED. WE DO NOT RECOMMEND DRILLING OR CUTTING ANY HOLES
BEFORE RECEIVING A PRODUCT OR A PRODUCT SAMPLE.
ALL MEASUREMENTS ARE IN INCHES.

| PART NAME:<br>BRV2/SQ |                                              | FM                  | AN               |   | REQUESTED BY: | 1 OF 12 |
|-----------------------|----------------------------------------------|---------------------|------------------|---|---------------|---------|
| SCALE:<br>AS NOTED    | TOLERANCE:<br>-/+ 1/32 *<br>UNLESS SPECIFIED | DATE:<br>2013.07.01 | DATE: 2018.09.11 | - | APPROVED BY:  |