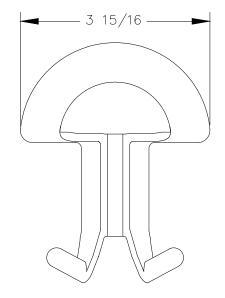

# <u>RIGHT VIEW</u>



PROPRIETARY AND CONFIDENTIAL. ALL DIMENSIONS HAVE A +/- 1/32" TOLERANCE UNLESS OTHERWISE SPECIFIED. WE DO NOT RECOMMEND DRILLING OR CUTTING ANY HOLES BEFORE RECEIVING A PRODUCT OR A PRODUCT SAMPLE. ALL MEASUREMENTS ARE IN INCHES.

| PART NAME:<br>CH1  |                                              | DRAWN BY:  | LAST EDITED:<br>AN  |   | REQUESTED BY: | sheet:<br>1 OF 1 |
|--------------------|----------------------------------------------|------------|---------------------|---|---------------|------------------|
| SCALE:<br>AS NOTED | TOLERANCE:<br>-/+ 1/32 *<br>UNLESS SPECIFIED | DATE:<br>- | date:<br>2018.03.22 | - | APPROVED BY:  |                  |





### TOP VIEW



# 5/16 ----1 13/16 ► **-** 1/8

# RIGHT VIEW



P.O. BOX 3333 MANHATTAN BEACH, CA 90266 USA