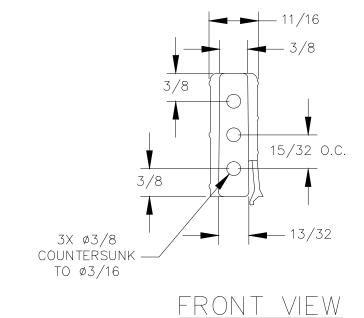

# RIGHT VIEW

P.O. BOX 3333 MANHATTAN BEACH, CA 90266 USA PHONE: 310.318.2491 FAX: 310.376.7650

PROPRIETARY AND CONFIDENTIAL. ALL DIMENSIONS HAVE A +/- 1/32" TOLERANCE UNLESS OTHERWISE SPECIFIED. WE DO NOT RECOMMEND DRILLING OR CUTTING ANY HOLES BEFORE RECEIVING A PRODUCT OR A PRODUCT SAMPLE. ALL MEASUREMENTS ARE IN INCHES.

|                            | -                                                |            |                       |               |                  |
|----------------------------|--------------------------------------------------|------------|-----------------------|---------------|------------------|
| PART NAME:<br>CH1 HARDWARE |                                                  | DRAWN BY:  | LAST EDITED:<br>AN    | REQUESTED BY: | sheet:<br>1 OF 1 |
| SCALE:<br>AS NOTED         | TOLERANCE:<br>- / + 1 / 32 *<br>UNLESS SPECIFIED | DATE:<br>- | date:<br>2018.03.22 - | APPROVED BY:  |                  |