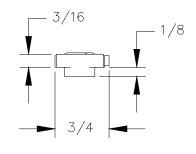

# 5/16 ----1 13/16 ► **-** 1/8

# RIGHT VIEW

P.O. BOX 3333 MANHATTAN BEACH, CA 90266 USA PHONE: 310.318.2491 FAX: 310.376.7650

PROPRIETARY AND CONFIDENTIAL. ALL DIMENSIONS HAVE A +/- 1/32" TOLERANCE UNLESS OTHERWISE SPECIFIED. WE DO NOT RECOMMEND DRILLING OR CUTTING ANY HOLES BEFORE RECEIVING A PRODUCT OR A PRODUCT SAMPLE. ALL MEASUREMENTS ARE IN INCHES.

|                            | -                                                |            |                       |               |                  |
|----------------------------|--------------------------------------------------|------------|-----------------------|---------------|------------------|
| PART NAME:<br>CH1 HARDWARE |                                                  | DRAWN BY:  | LAST EDITED:<br>AN    | REQUESTED BY: | sheet:<br>1 OF 1 |
| SCALE:<br>AS NOTED         | TOLERANCE:<br>- / + 1 / 32 *<br>UNLESS SPECIFIED | DATE:<br>- | date:<br>2018.03.22 - | APPROVED BY:  |                  |