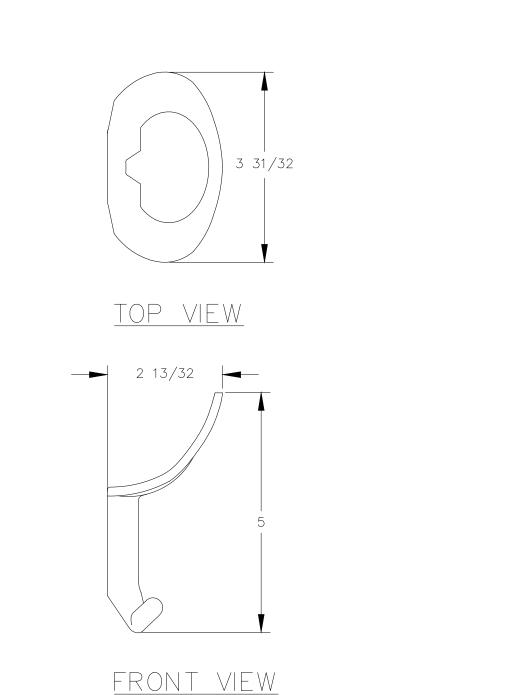

# <u>RIGHT VIEW</u>

PROPRIETARY AND CONFIDENTIAL. ALL DIMENSIONS HAVE A +/- 1/32" TOLERANCE UNLESS OTHERWISE SPECIFIED. WE DO NOT RECOMMEND DRILLING OR CUTTING ANY HOLES BEFORE RECEIVING A PRODUCT OR A PRODUCT SAMPLE. ALL MEASUREMENTS ARE IN INCHES.

| PART NAME:<br>CH1  |                                              | DRAWN BY:  | LAST EDITED:<br>AN  |   | REQUESTED BY: | sheet:<br>1 OF 1 |
|--------------------|----------------------------------------------|------------|---------------------|---|---------------|------------------|
| SCALE:<br>AS NOTED | TOLERANCE:<br>-/+ 1/32 *<br>UNLESS SPECIFIED | DATE:<br>- | date:<br>2018.03.22 | - | APPROVED BY:  |                  |