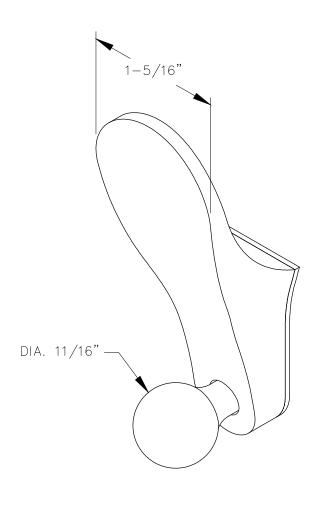

ALL DIMENSIONS HAVE A (+/-)1/32" TOLERANCE UNLESS OTHERWISE SPECIFIED. WE DON'T RECOMMEND DRILLING OR CUTTING ANY HOLES BEFORE RECEIVING A PRODUCT OR A PRODUCT SAMPLE.

FRONT VIEW

RIGHT VIEW

P.O. BOX 3333 MANHATTAN BEACH, CA 90266 USA PHONE: 310.318.2491 FAX: 310.376.7650 PROPRIETY AND CONFIDENTIAL.