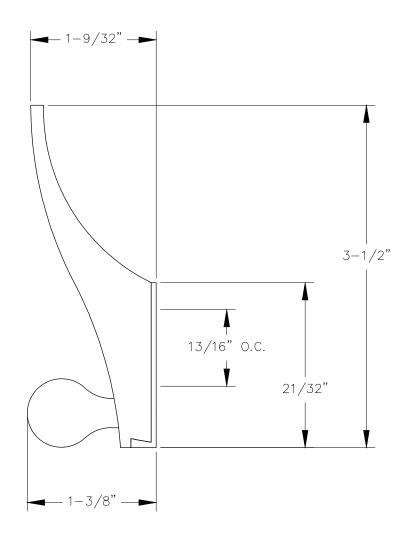

ALL DIMENSIONS HAVE A (+/-)1/32" TOLERANCE UNLESS OTHERWISE SPECIFIED. WE DON'T RECOMMEND DRILLING OR CUTTING ANY HOLES BEFORE RECEIVING A PRODUCT OR A PRODUCT SAMPLE.

FRONT VIEW

RIGHT VIEW

P.O. BOX 3333 MANHATTAN BEACH, CA 90266 USA PHONE: 310.318.2491 FAX: 310.376.7650 PROPRIETY AND CONFIDENTIAL.

ALL DIMENSIONS HAVE A +/- 1/32" TOLERANCE UNLESS OTHERWISE SPECIFIED. WE DO NOT RECOMMEND DRILLING OR CUTTING ANY HOLES BEFORE RECEIVING A PRODUCT OR A PRODUCT SAMPLE. ALL MEASUREMENTS ARE IN INCHES.

| PART NAME:<br>CH17 |                       | DRAWN BY:           | LAST EDITED:        |         | REQUESTED BY: | SHEET:<br>1 OF 1 |
|--------------------|-----------------------|---------------------|---------------------|---------|---------------|------------------|
| SCALE:<br>N.T.S.   | TOLERANCE:<br>± 1/32" | DATE:<br>0000.00.00 | DATE:<br>2015-07-15 | 12:00pm | APPROVED BY:  |                  |