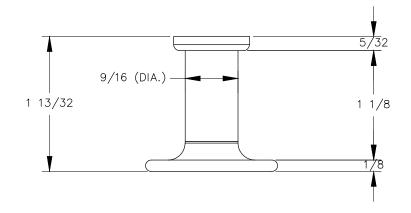

## TOP VIEW

## REAR VIEW

PROPRIETARY AND CONFIDENTIAL. ALL DIMENSIONS HAVE A +/- 1/32" TOLERANCE UNLESS OTHERWISE SPECIFIED. WE DO NOT RECOMMEND DRILLING OR CUTTING ANY HOLES BEFORE RECEIVING A PRODUCT OR A PRODUCT SAMPLE.

ALL MEASUREMENTS ARE IN INCHES.