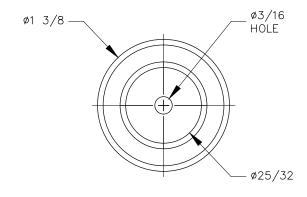

## TOP VIEW

PROPRIETARY AND CONFIDENTIAL. ALL DIMENSIONS HAVE A +/- 1/32" TOLERANCE UNLESS OTHERWISE SPECIFIED. WE DO NOT RECOMMEND DRILLING OR CUTTING ANY HOLES BEFORE RECEIVING A PRODUCT OR A PRODUCT SAMPLE.

ALL MEASUREMENTS ARE IN INCHES.