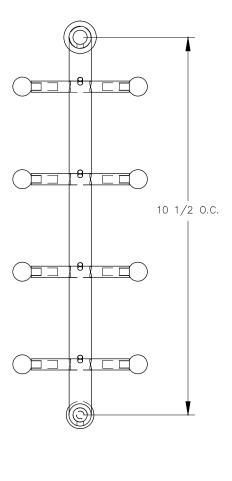

## FRONT VIEW

MANHATTAN BEACH, CA 90266 USA PHONE: 310.318.2491 FAX: 310.376.7650 PROPRIETY AND CONFIDENTIAL. ALL DIMENSIONS HAVE A +/- 1/32" TOLERANCE UNLESS OTHERWISE SPECIFIED. WE DO NOT RECOMMEND DRILLING OR CUTTING ANY HOLES BEFORE RECEIVING A PRODUCT OR A PRODUCT SAMPLE. ALL MEASUREMENTS ARE IN INCHES.

| PART NAME:<br>CH45 |                                              | DRAWN BY:           | LAST EDITED:       | REQUESTED BY: | SHEET:<br>1 OF 1 |
|--------------------|----------------------------------------------|---------------------|--------------------|---------------|------------------|
| SCALE:<br>N.T.S.   | TOLERANCE:<br>± 1 / 32 "<br>UNLESS SPECIFIED | DATE:<br>0000.00.00 | DATE: 2015.11.03 - | APPROVED BY:  |                  |