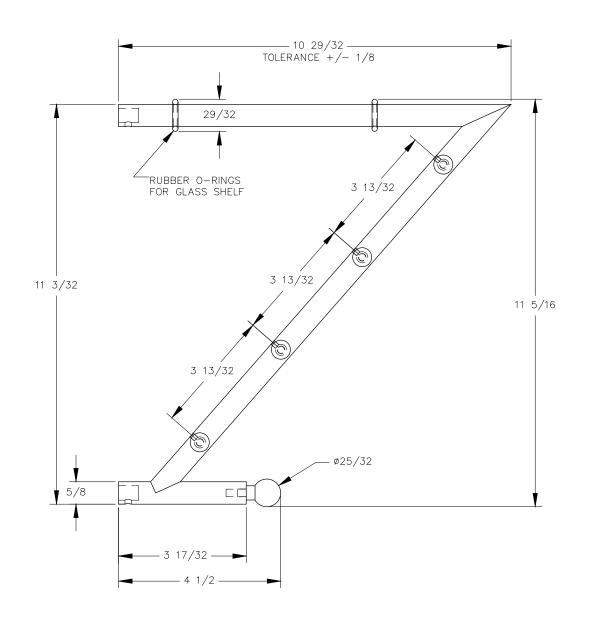

SIDE VIEW

## FRONT VIEW

MANHATTAN BEACH, CA 90266 USA PHONE: 310.318.2491 FAX: 310.376.7650 PROPRIETY AND CONFIDENTIAL. ALL DIMENSIONS HAVE A +/- 1/32" TOLERANCE UNLESS OTHERWISE SPECIFIED. WE DO NOT RECOMMEND DRILLING OR CUTTING ANY HOLES BEFORE RECEIVING A PRODUCT OR A PRODUCT SAMPLE. ALL MEASUREMENTS ARE IN INCHES.

| PART NAME:<br>CH45 |                                              | DRAWN BY:           | LAST EDITED:       | REQUESTED BY: | SHEET:<br>1 OF 1 |
|--------------------|----------------------------------------------|---------------------|--------------------|---------------|------------------|
| SCALE:<br>N.T.S.   | TOLERANCE:<br>± 1 / 32 "<br>UNLESS SPECIFIED | DATE:<br>0000.00.00 | DATE: 2015.11.03 - | APPROVED BY:  |                  |