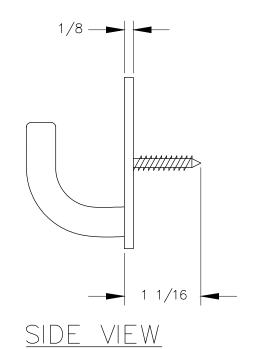

TOP VIEW

P.O. BOX 3333 MANHATTAN BEACH, CA 90266 USA PHONE: 310.318.2491 FAX: 310.376.7650

PROPRIETARY AND CONFIDENTIAL. ALL DIMENSIONS HAVE A +/- 1/32\* TOLERANCE UNLESS OTHERWISE SPECIFIED. WE DO NOT RECOMMEND DRILLING OR CUTTING ANY HOLES BEFORE RECEIVING A PRODUCT OF A PRODUCT SAMPLE.

ALL MEASUREMENTS ARE IN INCHES.

|  | PART NAME:<br>CH5 |                        | DRAWN BY:<br>TWR | LAST EDITED:        |         | REQUESTED BY: | SHEET:<br>1 OF 1 |
|--|-------------------|------------------------|------------------|---------------------|---------|---------------|------------------|
|  | SCALE:<br>N.T.S.  | TOLERANCE:<br>± 1/32 " | DATE: 2019.07.03 | DATE:<br>0000.00.00 | 12:00am | APPROVED BY:  |                  |