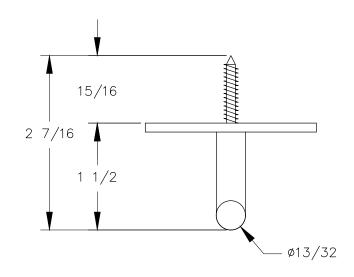

TOP VIEW

P.O. BOX 3333 MANHATTAN BEACH, CA 90266 USA PHONE: 310.318.2491 FAX: 310.376.7650

PROPRIETARY AND CONFIDENTIAL. ALL DIMENSIONS HAVE A +/- 1/32\* TOLERANCE UNLESS OTHERWISE SPECIFIED. WE DO NOT RECOMMEND DRILLING OR CUTTING ANY HOLES BEFORE RECEIVING A PRODUCT OF A PRODUCT SAMPLE.

ALL MEASUREMENTS ARE IN INCHES.

|  | PART NAME:<br>CH5 |                        | DRAWN BY:<br>TWR | LAST EDITED:        |         | REQUESTED BY: | SHEET:<br>1 OF 1 |
|--|-------------------|------------------------|------------------|---------------------|---------|---------------|------------------|
|  | SCALE:<br>N.T.S.  | TOLERANCE:<br>± 1/32 " | DATE: 2019.07.03 | DATE:<br>0000.00.00 | 12:00am | APPROVED BY:  |                  |