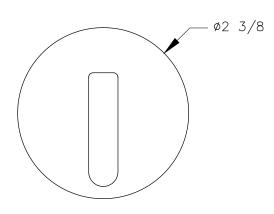

TOP VIEW

P.O. BOX 3333 MANHATTAN BEACH, CA 90266 USA PHONE: 310.318.2491 FAX: 310.376.7650

PROPRIETARY AND CONFIDENTIAL. ALL DIMENSIONS HAVE A +/- 1/32\* TOLERANCE UNLESS OTHERWISE SPECIFIED. WE DO NOT RECOMMEND DRILLING OR CUTTING ANY HOLES BEFORE RECEIVING A PRODUCT OF A PRODUCT SAMPLE.

ALL MEASUREMENTS ARE IN INCHES.

|  | PART NAME:<br>CH5 |                        | DRAWN BY:<br>TWR | LAST EDITED:        |         | REQUESTED BY: | SHEET:<br>1 OF 1 |
|--|-------------------|------------------------|------------------|---------------------|---------|---------------|------------------|
|  | SCALE:<br>N.T.S.  | TOLERANCE:<br>± 1/32 " | DATE: 2019.07.03 | DATE:<br>0000.00.00 | 12:00am | APPROVED BY:  |                  |