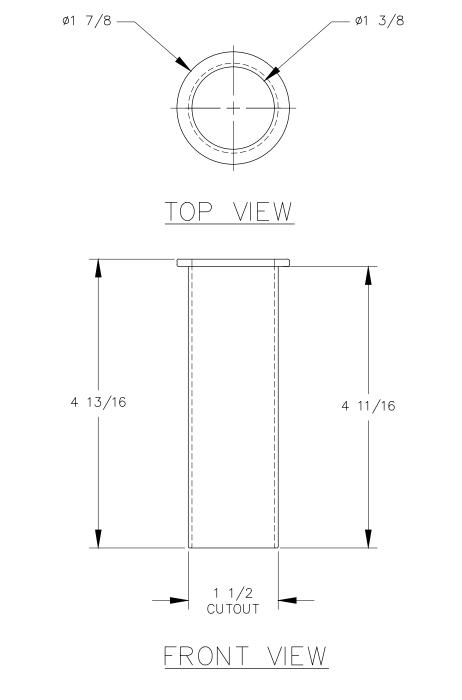

| PROPRIETARY AND CONFIDENTIAL.<br>ALL DIMENSIONS HAVE A +/- 1/32" TOLERANCE UNLESS OTHERWISE<br>SPECIFIED. WE DO NOT RECOMMEND DRILLING OR CUTTING ANY HOLES<br>BEFORE RECEIVING A PRODUCT OR A PRODUCT SAMPLE.<br>ALL MEASUREMENTS ARE IN INCHES. | PART NAME:<br>CT1           |                        | DRAWN BY:<br>CFH    | LAST EDITED:        |         | REQUESTED BY: | SHEET:<br>1 OF 1 |
|---------------------------------------------------------------------------------------------------------------------------------------------------------------------------------------------------------------------------------------------------|-----------------------------|------------------------|---------------------|---------------------|---------|---------------|------------------|
|                                                                                                                                                                                                                                                   | <sup>SCALE:</sup><br>N.T.S. | TOLERANCE:<br>± 1/16 " | DATE:<br>2018.08.17 | date:<br>0000.00.00 | 12:00am | APPROVED BY:  |                  |