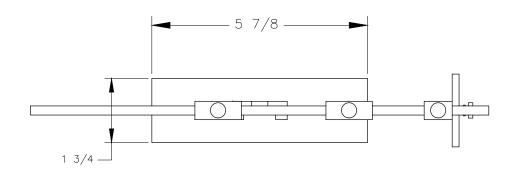

## TOP VIEW





## FRONT VIFW

## RIGHT VIEW



P.O. BOX 3333 MANHATTAN BEACH, CA 90266 USA PHONE: 310.318.2491 FAX: 310.376.7650 email: info@mockett.com www.mockett.com PROPRIETARY AND CONFIDENTIAL.
ALL DIMENSIONS HAVE A +/- 1/32" TOLERANCE UNLESS OTHERWISE
SPECIFIED. WE DO NOT RECOMMEND DRILLING OR CUTTING ANY HOLES
BEFORE RECEIVING A PRODUCT OR A PRODUCT SAMPLE.
ALL MEASUREMENTS ARE IN INCHES.

| PART NAME:<br>DG-1 |                       | DRAWN BY:           | ROD                 |         | REQUESTED BY: | SHEET:<br>1 OF 1 |
|--------------------|-----------------------|---------------------|---------------------|---------|---------------|------------------|
| SCALE:<br>N.T.S.   | TOLERANCE:<br>± 1/32" | DATE:<br>0000.00.00 | DATE:<br>2016.11.16 | 12:00am | APPROVED BY:  |