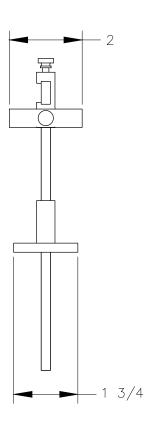

## RIGHT VIEW

P.O. BOX 3333 MANHATTAN BEACH, CA 90266 USA PHONE: 310.318.2491 FAX: 310.376.7650 email: info@mockett.com www.mockett.com PROPRIETARY AND CONFIDENTIAL.
ALL DIMENSIONS HAVE A +/- 1/32" TOLERANCE UNLESS OTHERWISE
SPECIFIED. WE DO NOT RECOMMEND DRILLING OR CUTTING ANY HOLES
BEFORE RECEIVING A PRODUCT OR A PRODUCT SAMPLE.
ALL MEASUREMENTS ARE IN INCHES.