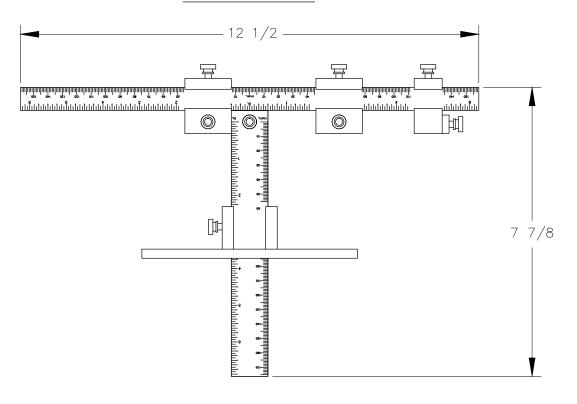

## TOP VIEW





## FRONT VIFW

## RIGHT VIEW



P.O. BOX 3333 MANHATTAN BEACH, CA 90266 USA PHONE: 310.318.2491 FAX: 310.376.7650 email: info@mockett.com www.mockett.com PROPRIETARY AND CONFIDENTIAL.
ALL DIMENSIONS HAVE A +/- 1/32" TOLERANCE UNLESS OTHERWISE
SPECIFIED. WE DO NOT RECOMMEND DRILLING OR CUTTING ANY HOLES
BEFORE RECEIVING A PRODUCT OR A PRODUCT SAMPLE.
ALL MEASUREMENTS ARE IN INCHES.

| PART NAME:<br>DG-1 |                       | DRAWN BY:           | ROD                 |         | REQUESTED BY: | SHEET:<br>1 OF 1 |
|--------------------|-----------------------|---------------------|---------------------|---------|---------------|------------------|
| SCALE:<br>N.T.S.   | TOLERANCE:<br>± 1/32" | DATE:<br>0000.00.00 | DATE:<br>2016.11.16 | 12:00am | APPROVED BY:  |                  |