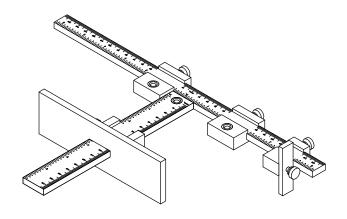

## TOP VIEW





## FRONT VIFW

## RIGHT VIEW



P.O. BOX 3333 MANHATTAN BEACH, CA 90266 USA PHONE: 310.318.2491 FAX: 310.376.7650 email: info@mockett.com www.mockett.com PROPRIETARY AND CONFIDENTIAL.
ALL DIMENSIONS HAVE A +/- 1/32" TOLERANCE UNLESS OTHERWISE
SPECIFIED. WE DO NOT RECOMMEND DRILLING OR CUTTING ANY HOLES
BEFORE RECEIVING A PRODUCT OR A PRODUCT SAMPLE.
ALL MEASUREMENTS ARE IN INCHES.

| PART NAME:<br>DG-1 |                       | DRAWN BY:           | ROD                 |         | REQUESTED BY: | SHEET:<br>1 OF 1 |
|--------------------|-----------------------|---------------------|---------------------|---------|---------------|------------------|
| SCALE:<br>N.T.S.   | TOLERANCE:<br>± 1/32" | DATE:<br>0000.00.00 | DATE:<br>2016.11.16 | 12:00am | APPROVED BY:  |