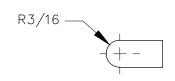

TOP VIEW

FRONT VIEW

SIDE VIEW

P.O. BOX 3333 MANHATTAN BEACH, CA 90266 USA PHONE: 310.318.2491 FAX: 310.376.7650 PROPRIETARY AND CONFIDENTIAL.

ALL DIMENSIONS HAVE A #- 1/32\* TOLERANCE UNLESS OTHERWISE SPECIFIED. WE DO NOT RECOMMEND DRILLING OR CUTTING ANY HOLES BEFORE RECEIVING A PRODUCT OR A PRODUCT SAMPLE.
ALL MEASUREMENTS ARE IN INCHES.