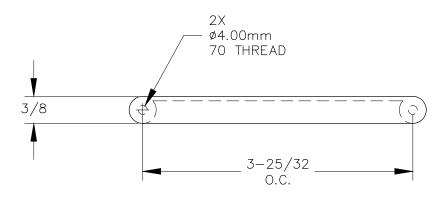

TOP VIEW

FRONT VIEW

SIDE VIEW

P.O. BOX 3333 MANHATTAN BEACH, CA 90266 USA PHONE: 310.318.2491 FAX: 310.376.7650 PROPRIETARY AND CONFIDENTIAL.

ALL DIMENSIONS HAVE A #- 1/32\* TOLERANCE UNLESS OTHERWISE SPECIFIED. WE DO NOT RECOMMEND DRILLING OR CUTTING ANY HOLES BEFORE RECEIVING A PRODUCT OR A PRODUCT SAMPLE.
ALL MEASUREMENTS ARE IN INCHES.