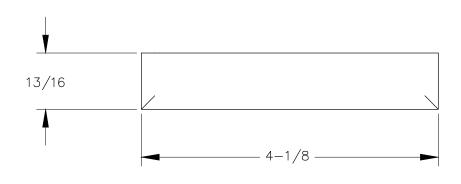

TOP VIEW

FRONT VIEW

SIDE VIEW

P.O. BOX 3333 MANHATTAN BEACH, CA 90266 USA PHONE: 310.318.2491 FAX: 310.376.7650 PROPRIETARY AND CONFIDENTIAL.

ALL DIMENSIONS HAVE A #- 1/32\* TOLERANCE UNLESS OTHERWISE SPECIFIED. WE DO NOT RECOMMEND DRILLING OR CUTTING ANY HOLES BEFORE RECEIVING A PRODUCT OR A PRODUCT SAMPLE.
ALL MEASUREMENTS ARE IN INCHES.