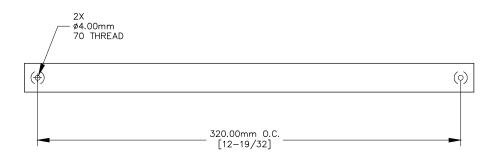

11.00mm [7/16] 21.00mm [27/32]

FRONT VIEW

SIDE VIEW

P.O. BOX 3333 MANHATTAN BEACH, CA 90266 USA PHONE: 310.318.2491 FAX: 310.376.7650

PROPRIETARY AND CONFIDENTIAL. ALL DIMENSIONS HAVE A +/- 1/32\* TOLERANCE UNLESS OTHERWISE SPECIFIED. WE DO NOT RECOMMEND DRILLING OR CUTTING ANY HOLES BEFORE RECEIVING A PRODUCT OA PRODUCT SAMPLE.