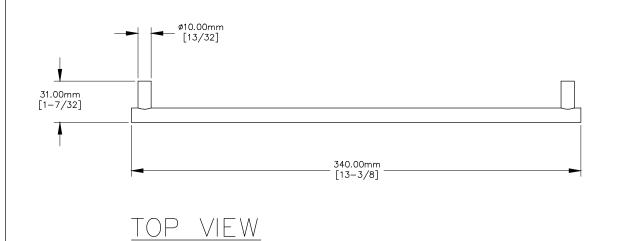

11.00mm [7/16] 21.00mm [27/32]

FRONT VIEW

SIDE VIEW

P.O. BOX 3333 MANHATTAN BEACH, CA 90266 USA PHONE: 310.318.2491 FAX: 310.376.7650

PROPRIETARY AND CONFIDENTIAL. ALL DIMENSIONS HAVE A +/- 1/32\* TOLERANCE UNLESS OTHERWISE SPECIFIED. WE DO NOT RECOMMEND DRILLING OR CUTTING ANY HOLES BEFORE RECEIVING A PRODUCT OA PRODUCT SAMPLE.