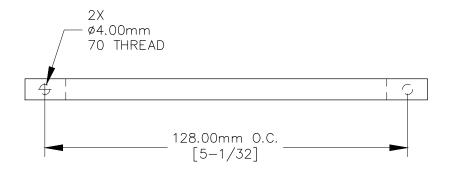

TOP VIEW

7.00mm [9/32]

FRONT VIEW

SIDE VIEW

P.O. BOX 3333 MANHATTAN BEACH, CA 90266 USA PHONE: 310.318.2491 FAX: 310.376.7650 email: info@mockett.com www.mockett.com

PROPRIETARY AND CONFIDENTIAL.

ALL DIMENSIONS HAVE A +/- 1/32" TOLERANCE UNLESS OTHERWISE SPECIFIED. WE DO NOT RECOMMEND DRILLING OR CUTTING ANY HOLES BEFORE RECEIVING A PRODUCT OR A PRODUCT SAMPLE.

ALL MEASUREMENTS ARE IN INCHES.

| PART NAME:<br>DP120A |                       | DRAWN BY:<br>TWR    | LAST EDITED:       |        | REQUESTED BY: | SHEET:<br>1 OF 1 |
|----------------------|-----------------------|---------------------|--------------------|--------|---------------|------------------|
| SCALE:<br>N.T.S.     | TOLERANCE:<br>± 1/32" | DATE:<br>2019.02.14 | DATE: 0000.00.00 1 | 2:00am | APPROVED BY:  |                  |