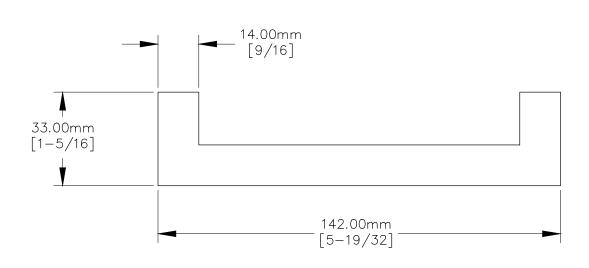

TOP VIEW

7.00mm [9/32]

FRONT VIEW

SIDE VIEW

P.O. BOX 3333 MANHATTAN BEACH, CA 90266 USA PHONE: 310.318.2491 FAX: 310.376.7650 email: info@mockett.com www.mockett.com

PROPRIETARY AND CONFIDENTIAL.

ALL DIMENSIONS HAVE A +/- 1/32" TOLERANCE UNLESS OTHERWISE SPECIFIED. WE DO NOT RECOMMEND DRILLING OR CUTTING ANY HOLES BEFORE RECEIVING A PRODUCT OR A PRODUCT SAMPLE.

ALL MEASUREMENTS ARE IN INCHES.

| PART NAME:<br>DP120A |                       | DRAWN BY:<br>TWR    | LAST EDITED:       |        | REQUESTED BY: | SHEET:<br>1 OF 1 |
|----------------------|-----------------------|---------------------|--------------------|--------|---------------|------------------|
| SCALE:<br>N.T.S.     | TOLERANCE:<br>± 1/32" | DATE:<br>2019.02.14 | DATE: 0000.00.00 1 | 2:00am | APPROVED BY:  |                  |