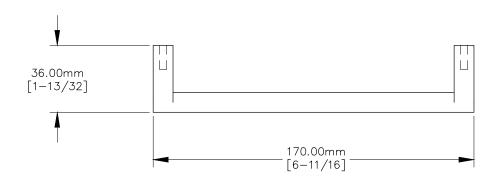

TOP VIEW

FRONT VIEW

SIDE VIEW

P.O. BOX 3333 MANHATTAN BEACH, CA 90266 USA PHONE: 310.318.2491 FAX: 310.376.7650 PROPRIETARY AND CONFIDENTIAL.

ALL DIMENSIONS HAVE A +/- 1/32" TOLERANCE UNLESS OTHERWISE SPECIFIED. WE DO NOT RECOMMEND DRILLING OR CUTTING ANY HOLES BEFORE RECEIVING A PRODUCT OR A PRODUCT SAMPLE.

ALL MEASUREMENTS ARE IN INCHES.

| PART NAME:<br>DP128 |                        | DRAWN BY:<br>TWR | LAST EDITED:        |         | REQUESTED BY: | SHEET:<br>1 OF 1 |
|---------------------|------------------------|------------------|---------------------|---------|---------------|------------------|
| SCALE:<br>N.T.S.    | TOLERANCE:<br>± 1/32 " | DATE: 2018.10.18 | DATE:<br>0000.00.00 | 12:00am | APPROVED BY:  |                  |