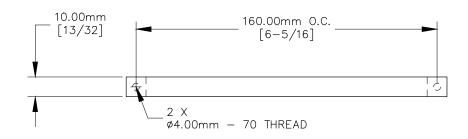

TOP VIEW

FRONT VIEW

SIDE VIEW

P.O. BOX 3333 MANHATTAN BEACH, CA 90266 USA PHONE: 310.318.2491 FAX: 310.376.7650 PROPRIETARY AND CONFIDENTIAL.

ALL DIMENSIONS HAVE A +/- 1/32" TOLERANCE UNLESS OTHERWISE SPECIFIED. WE DO NOT RECOMMEND DRILLING OR CUTTING ANY HOLES BEFORE RECEIVING A PRODUCT OR A PRODUCT SAMPLE.

ALL MEASUREMENTS ARE IN INCHES.

| PART NAME:<br>DP128 |                        | DRAWN BY:<br>TWR | LAST EDITED:        |         | REQUESTED BY: | SHEET:<br>1 OF 1 |
|---------------------|------------------------|------------------|---------------------|---------|---------------|------------------|
| SCALE:<br>N.T.S.    | TOLERANCE:<br>± 1/32 " | DATE: 2018.10.18 | DATE:<br>0000.00.00 | 12:00am | APPROVED BY:  |                  |