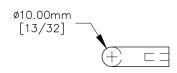

TOP VIEW

FRONT VIEW

SIDE VIEW

P.O. BOX 3333 MANHATTAN BEACH, CA 90266 USA PHONE: 310.318.2491 FAX: 310.376.7650 PROPRIETARY AND CONFIDENTIAL.

ALL DIMENSIONS HAVE A +/- 1/32" TOLERANCE UNLESS OTHERWISE SPECIFIED. WE DO NOT RECOMMEND DRILLING OR CUTTING ANY HOLES BEFORE RECEIVING A PRODUCT OR A PRODUCT SAMPLE.

ALL MEASUREMENTS ARE IN INCHES.

| PART NAME:<br>DP128 |                        | DRAWN BY:<br>TWR | LAST EDITED:        |         | REQUESTED BY: | SHEET:<br>1 OF 1 |
|---------------------|------------------------|------------------|---------------------|---------|---------------|------------------|
| SCALE:<br>N.T.S.    | TOLERANCE:<br>± 1/32 " | DATE: 2018.10.18 | DATE:<br>0000.00.00 | 12:00am | APPROVED BY:  |                  |