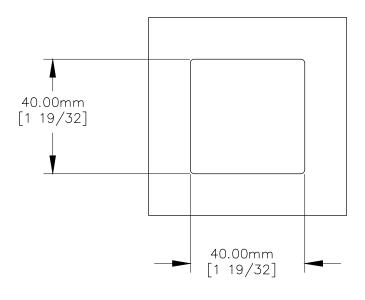

FRONT VIEW

SIDE VIEW

P.O. BOX 3333 MANHATTAN BEACH, CA 90266 USA PHONE: 310.318.2491 FAX: 310.376.7650 email: info@mockett.com www.mockett.com

PROPRIETARY AND CONFIDENTIAL.

ALL DIMENSIONS HAVE A +/- 1/32" TOLERANCE UNLESS OTHERWISE SPECIFIED. WE DO NOT RECOMMEND DRILLING OR CUTTING ANY HOLES BEFORE RECEIVING A PRODUCT OR A PRODUCT SAMPLE. ALL MEASUREMENTS ARE IN INCHES.

| PART NAME:<br>DP136 |                       | DRAWN BY:<br>TWR    | LAST EDITED:        |         | REQUESTED BY: | SHEET:<br>1 OF 1 |
|---------------------|-----------------------|---------------------|---------------------|---------|---------------|------------------|
| SCALE:<br>N.T.S.    | TOLERANCE:<br>± 1/32" | DATE:<br>2020.01.30 | DATE:<br>0000.00.00 | 12:00am | APPROVED BY:  |                  |