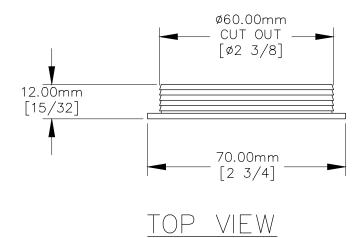

FRONT VIEW

SIDE VIEW

P.O. BOX 3333 MANHATTAN BEACH, CA 90266 USA PHONE: 310.318.2491 FAX: 310.376.7650 email: info@mockett.com www.mockett.com

PROPRIETARY AND CONFIDENTIAL.

ALL DIMENSIONS HAVE A +/- 1/32" TOLERANCE UNLESS OTHERWISE SPECIFIED. WE DO NOT RECOMMEND DRILLING OR CUTTING ANY HOLES BEFORE RECEIVING A PRODUCT OR A PRODUCT SAMPLE. ALL MEASUREMENTS ARE IN INCHES.

| PART NAME:<br>DP136 |                       | DRAWN BY:<br>TWR    | LAST EDITED:        |         | REQUESTED BY: | SHEET:<br>1 OF 1 |
|---------------------|-----------------------|---------------------|---------------------|---------|---------------|------------------|
| SCALE:<br>N.T.S.    | TOLERANCE:<br>± 1/32" | DATE:<br>2020.01.30 | DATE:<br>0000.00.00 | 12:00am | APPROVED BY:  |                  |