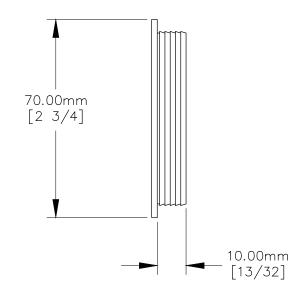

FRONT VIEW

SIDE VIEW

P.O. BOX 3333 MANHATTAN BEACH, CA 90266 USA PHONE: 310.318.2491 FAX: 310.376.7650 email: info@mockett.com www.mockett.com

PROPRIETARY AND CONFIDENTIAL.

ALL DIMENSIONS HAVE A +/- 1/32" TOLERANCE UNLESS OTHERWISE SPECIFIED. WE DO NOT RECOMMEND DRILLING OR CUTTING ANY HOLES BEFORE RECEIVING A PRODUCT OR A PRODUCT SAMPLE. ALL MEASUREMENTS ARE IN INCHES.

| PART NAME:<br>DP136 |                       | DRAWN BY:<br>TWR    | LAST EDITED:        |         | REQUESTED BY: | SHEET:<br>1 OF 1 |
|---------------------|-----------------------|---------------------|---------------------|---------|---------------|------------------|
| SCALE:<br>N.T.S.    | TOLERANCE:<br>± 1/32" | DATE:<br>2020.01.30 | DATE:<br>0000.00.00 | 12:00am | APPROVED BY:  |                  |