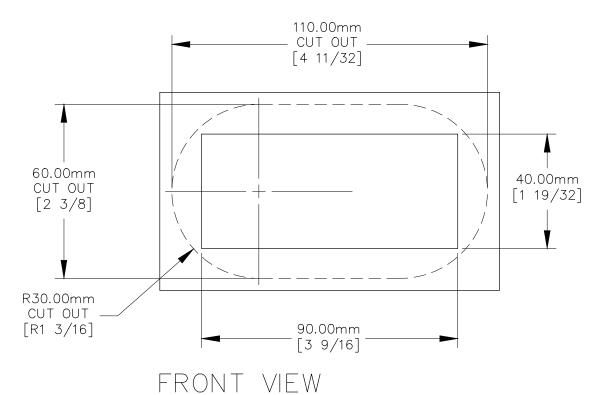

| PART NAME:<br>DP137 |                     | DRAWN BY:<br>TWR | LAST EDITED:        |         | REQUESTED BY: | SHEET:<br>1 OF 1 |
|---------------------|---------------------|------------------|---------------------|---------|---------------|------------------|
| SCALE:<br>N.T.S.    | TOLERANCE: ± 1/32 " | DATE: 2020.01.31 | DATE:<br>0000.00.00 | 12:00am | APPROVED BY:  |                  |