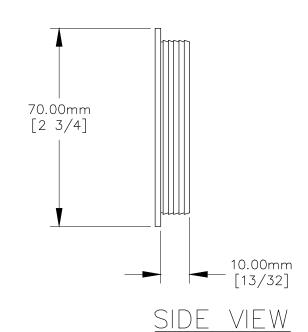

| PART NAME:<br>DP137 |                     | DRAWN BY:<br>TWR | LAST EDITED:        |         | REQUESTED BY: | SHEET:<br>1 OF 1 |
|---------------------|---------------------|------------------|---------------------|---------|---------------|------------------|
| SCALE:<br>N.T.S.    | TOLERANCE: ± 1/32 " | DATE: 2020.01.31 | DATE:<br>0000.00.00 | 12:00am | APPROVED BY:  |                  |