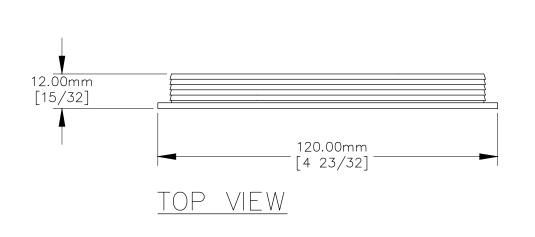

| PART NAME:<br>DP137 |                     | DRAWN BY:<br>TWR | LAST EDITED:        |         | REQUESTED BY: | SHEET:<br>1 OF 1 |
|---------------------|---------------------|------------------|---------------------|---------|---------------|------------------|
| SCALE:<br>N.T.S.    | TOLERANCE: ± 1/32 " | DATE: 2020.01.31 | DATE:<br>0000.00.00 | 12:00am | APPROVED BY:  |                  |