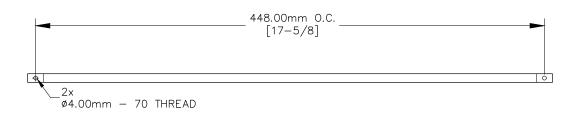

TOP VIEW

14.00mm [9/16] 7.00mm [9/32] 33.00mm [1-5/16]

FRONT VIEW

SIDE VIEW

P.O. BOX 3333 MANHATTAN BEACH, CA 90266 USA PHONE: 310.318.2491 FAX: 310.376.7650

PROPRIETARY AND CONFIDENTIAL. ALL DIMENSIONS HAVE A +/- 1/32" TOLERANCE UNLESS OTHERWISE SPECIFIED. WE DO NOT RECOMMEND DRILLING OR CUTTING ANY HOLES BEFORE RECEIVING A PRODUCT OR A PRODUCT SAMPLE. ALL MEASUREMENTS ARE IN INCHES.