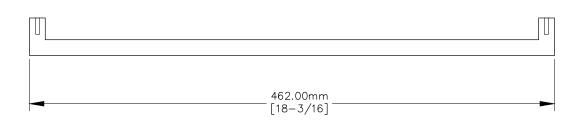

TOP VIEW

14.00mm [9/16] 7.00mm [9/32] 33.00mm [1-5/16]

FRONT VIEW

SIDE VIEW

P.O. BOX 3333 MANHATTAN BEACH, CA 90266 USA PHONE: 310.318.2491 FAX: 310.376.7650

PROPRIETARY AND CONFIDENTIAL. ALL DIMENSIONS HAVE A +/- 1/32" TOLERANCE UNLESS OTHERWISE SPECIFIED. WE DO NOT RECOMMEND DRILLING OR CUTTING ANY HOLES BEFORE RECEIVING A PRODUCT OR A PRODUCT SAMPLE. ALL MEASUREMENTS ARE IN INCHES.