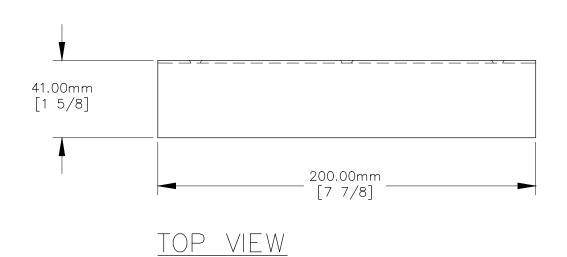

SIDE VIEW

P.O. BOX 3333 MANHATTAN BEACH, CA 90266 USA PHONE: 310.318.2491 FAX: 310.376.7650 email: info@mockett.com www.mockett.com

FRONT VIEW

PROPRIETARY AND CONFIDENTIAL.
ALL DIMENSIONS HAVE A 4- 1-132" TOLERANCE UNLESS OTHERWISE
SPECIFIED. WE DO NOT RECOMMEND DRILLING OR CUTTING ANY HOLES
BEFORE RECEIVING A PRODUCT OR A PRODUCT SAMPLE.
ALL MEASUREMENTS ARE IN INCHES.