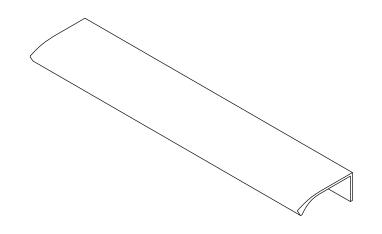

SIDE VIEW

P.O. BOX 3333 MANHATTAN BEACH, CA 90266 USA PHONE: 310.318.2491 FAX: 310.376.7650 email: info@mockett.com www.mockett.com

FRONT VIEW

PROPRIETARY AND CONFIDENTIAL.
ALL DIMENSIONS HAVE A 4- 1-132" TOLERANCE UNLESS OTHERWISE
SPECIFIED. WE DO NOT RECOMMEND DRILLING OR CUTTING ANY HOLES
BEFORE RECEIVING A PRODUCT OR A PRODUCT SAMPLE.
ALL MEASUREMENTS ARE IN INCHES.