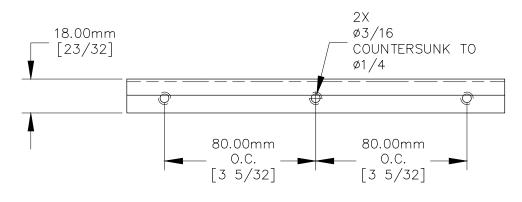

SIDE VIEW

P.O. BOX 3333 MANHATTAN BEACH, CA 90266 USA PHONE: 310.318.2491 FAX: 310.376.7650 email: info@mockett.com www.mockett.com

FRONT VIEW

PROPRIETARY AND CONFIDENTIAL.
ALL DIMENSIONS HAVE A 4- 1-132" TOLERANCE UNLESS OTHERWISE
SPECIFIED. WE DO NOT RECOMMEND DRILLING OR CUTTING ANY HOLES
BEFORE RECEIVING A PRODUCT OR A PRODUCT SAMPLE.
ALL MEASUREMENTS ARE IN INCHES.