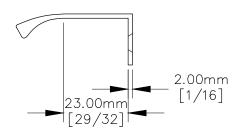

SIDE VIEW

P.O. BOX 3333 MANHATTAN BEACH, CA 90266 USA PHONE: 310.318.2491 FAX: 310.376.7650 email: info@mockett.com www.mockett.com

FRONT VIEW

PROPRIETARY AND CONFIDENTIAL.
ALL DIMENSIONS HAVE A 4- 1-132" TOLERANCE UNLESS OTHERWISE
SPECIFIED. WE DO NOT RECOMMEND DRILLING OR CUTTING ANY HOLES
BEFORE RECEIVING A PRODUCT OR A PRODUCT SAMPLE.
ALL MEASUREMENTS ARE IN INCHES.