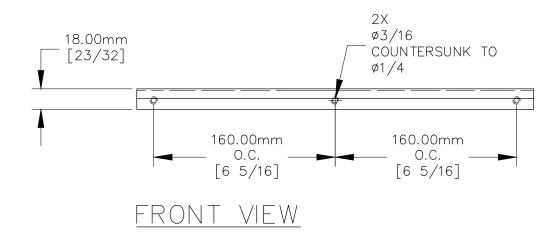

TOP VIEW

SIDE VIEW

P.O. BOX 3333 MANHATTAN BEACH, CA 90266 USA PHONE: 310.318.2491 FAX: 310.376.7650 email: info@mockett.com www.mockett.com

PROPRIETARY AND CONFIDENTIAL.

ALL DIMENSIONS HAVE A +/- 1/32" TOLERANCE UNLESS OTHERWISE SPECIFIED. WE DO NOT RECOMMEND DRILLING OR CUTTING ANY HOLES BEFORE RECEIVING A PRODUCT OR A PRODUCT SAMPLE.