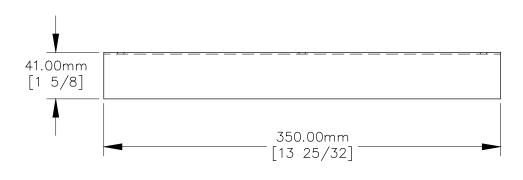

ALL MEASUREMENTS ARE IN INCHES.

| PART NAME:<br>DP211C |                       | DRAWN BY:<br>TWR | LAST EDITED:        |         | REQUESTED BY: | SHEET:<br>1 OF 1 |
|----------------------|-----------------------|------------------|---------------------|---------|---------------|------------------|
| SCALE:<br>N.T.S.     | TOLERANCE:<br>± 1/32" | DATE: 2020.02.18 | DATE:<br>0000.00.00 | 12:00am | APPROVED BY:  |                  |