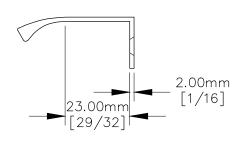

ALL MEASUREMENTS ARE IN INCHES.

| PART NAME:<br>DP211C |                       | DRAWN BY:<br>TWR | LAST EDITED:        |         | REQUESTED BY: | SHEET:<br>1 OF 1 |
|----------------------|-----------------------|------------------|---------------------|---------|---------------|------------------|
| SCALE:<br>N.T.S.     | TOLERANCE:<br>± 1/32" | DATE: 2020.02.18 | DATE:<br>0000.00.00 | 12:00am | APPROVED BY:  |                  |