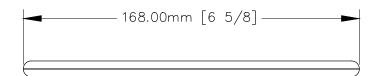

## TOP VIEW





## FRONT VIEW

## SIDE VIEW



MANHATTAN BEACH, CA 90266 USA PHONE: 310.318.2491 FAX: 310.376.7650 email: info@mockett.com www.mockett.com PROPRIETARY AND CONFIDENTIAL.
ALL DIMENSIONS HAVE A 4- 132\* TOLERANCE UNLESS OTHERWISE
SPECIFIED. WE DO NOT RECOMMEND DRILLING OR CUTTING ANY HOLES
BEFORE RECEIVING A PRODUCT OR A PRODUCT SAMPLE.

ALL MEASUREMENTS ARE IN INCHES.

|  | PART NAME:<br>DP238A |                                              | DRAWN BY:<br>AN  | LAST EDITED:       | REQUESTED BY: | SHEET:<br>1 OF 1 |
|--|----------------------|----------------------------------------------|------------------|--------------------|---------------|------------------|
|  | SCALE:<br>N.T.S.     | TOLERANCE:<br>± 1 / 32 "<br>UNLESS SPECIFIED | DATE: 2016.02.24 | DATE: 0000.00.00 - | APPROVED BY