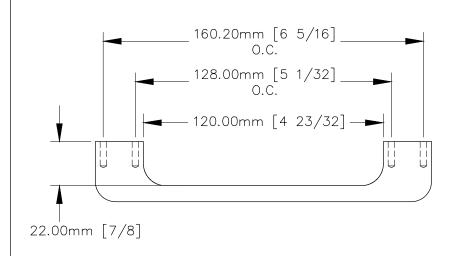

## TOP VIEW





## FRONT VIEW

## SIDE VIEW



MANHATTAN BEACH, CA 90266 USA PHONE: 310.318.2491 FAX: 310.376.7650 email: info@mockett.com www.mockett.com PROPRIETARY AND CONFIDENTIAL.
ALL DIMENSIONS HAVE A 4- 132\* TOLERANCE UNLESS OTHERWISE
SPECIFIED. WE DO NOT RECOMMEND DRILLING OR CUTTING ANY HOLES
BEFORE RECEIVING A PRODUCT OR A PRODUCT SAMPLE.

ALL MEASUREMENTS ARE IN INCHES.

|  | PART NAME:<br>DP238A |                                              | DRAWN BY:<br>AN  | LAST EDITED:       | REQUESTED BY: | SHEET:<br>1 OF 1 |
|--|----------------------|----------------------------------------------|------------------|--------------------|---------------|------------------|
|  | SCALE:<br>N.T.S.     | TOLERANCE:<br>± 1 / 32 "<br>UNLESS SPECIFIED | DATE: 2016.02.24 | DATE: 0000.00.0