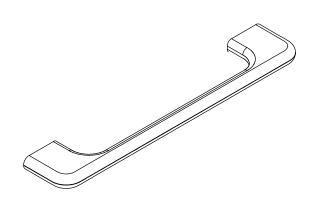

## TOP VIEW





## FRONT VIEW

## SIDE VIEW



MANHATTAN BEACH, CA 90266 USA PHONE: 310.318.2491 FAX: 310.376.7650 email: info@mockett.com www.mockett.com PROPRIETARY AND CONFIDENTIAL.
ALL DIMENSIONS HAVE A 4- 132\* TOLERANCE UNLESS OTHERWISE
SPECIFIED. WE DO NOT RECOMMEND DRILLING OR CUTTING ANY HOLES
BEFORE RECEIVING A PRODUCT OR A PRODUCT SAMPLE.

ALL MEASUREMENTS ARE IN INCHES.

|  | PART NAME:<br>DP238A |                                              | DRAWN BY:<br>AN  | LAST EDITED:       | REQUESTED BY: | SHEET:<br>1 OF 1 |
|--|----------------------|----------------------------------------------|------------------|--------------------|---------------|------------------|
|  | SCALE:<br>N.T.S.     | TOLERANCE:<br>± 1 / 32 "<br>UNLESS SPECIFIED | DATE: 2016.02.24 | DATE: 0000.00.00