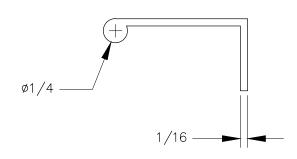

TOP VIEW

FRONT VIEW

SIDE VIEW

P.O. BOX 3333 MANHATTAN BEACH, CA 90266 USA PHONE: 310.318.2491 FAX: 310.376.7650 PROPRIETARY AND CONFIDENTIAL.

ALL DIMENSIONS HAVE A +/- 1/32\* TOLERANCE UNLESS OTHERWISE SPECIFIED. WE DO NOT RECOMMEND DRILLING OR CUTTING ANY HOLES BEFORE RECEIVING A PRODUCT OR A PRODUCT SAMPLE.

ALL MEASUREMENTS ARE IN INCHES.

| PART NAME:<br>DP3 |                       | DRAWN BY:<br>TWR | LAST EDITED:        |         | REQUESTED BY: | SHEET:<br>1 OF 1 |
|-------------------|-----------------------|------------------|---------------------|---------|---------------|------------------|
| SCALE:<br>N.T.S.  | TOLERANCE:<br>± 1/32" | DATE: 2018.10.19 | DATE:<br>0000.00.00 | 12:00am | APPROVED BY:  |                  |