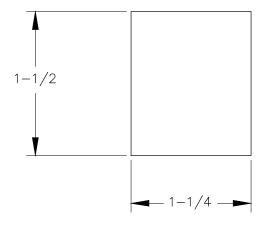

TOP VIEW

FRONT VIEW

SIDE VIEW

P.O. BOX 3333 MANHATTAN BEACH, CA 90266 USA PHONE: 310.318.2491 FAX: 310.376.7650 PROPRIETARY AND CONFIDENTIAL.

ALL DIMENSIONS HAVE A +/- 1/32\* TOLERANCE UNLESS OTHERWISE SPECIFIED. WE DO NOT RECOMMEND DRILLING OR CUTTING ANY HOLES BEFORE RECEIVING A PRODUCT OR A PRODUCT SAMPLE.

ALL MEASUREMENTS ARE IN INCHES.

| PART NAME:<br>DP3 |                       | DRAWN BY:<br>TWR | LAST EDITED:        |         | REQUESTED BY: | SHEET:<br>1 OF 1 |
|-------------------|-----------------------|------------------|---------------------|---------|---------------|------------------|
| SCALE:<br>N.T.S.  | TOLERANCE:<br>± 1/32" | DATE: 2018.10.19 | DATE:<br>0000.00.00 | 12:00am | APPROVED BY:  |                  |