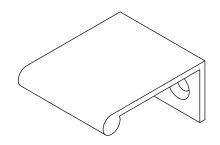

TOP VIEW

FRONT VIEW

SIDE VIEW

P.O. BOX 3333 MANHATTAN BEACH, CA 90266 USA PHONE: 310.318.2491 FAX: 310.376.7650 PROPRIETARY AND CONFIDENTIAL.

ALL DIMENSIONS HAVE A +/- 1/32\* TOLERANCE UNLESS OTHERWISE SPECIFIED. WE DO NOT RECOMMEND DRILLING OR CUTTING ANY HOLES BEFORE RECEIVING A PRODUCT OR A PRODUCT SAMPLE.