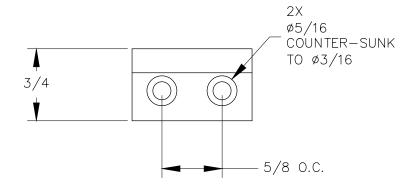

TOP VIEW

FRONT VIEW

SIDE VIEW

P.O. BOX 3333 MANHATTAN BEACH, CA 90266 USA PHONE: 310.318.2491 FAX: 310.376.7650 PROPRIETARY AND CONFIDENTIAL.

ALL DIMENSIONS HAVE A +/- 1/32\* TOLERANCE UNLESS OTHERWISE SPECIFIED. WE DO NOT RECOMMEND DRILLING OR CUTTING ANY HOLES BEFORE RECEIVING A PRODUCT OR A PRODUCT SAMPLE.

ALL MEASUREMENTS ARE IN INCHES.

| PART NAME:<br>DP3 |                       | DRAWN BY:<br>TWR | LAST EDITED:        |         | REQUESTED BY: | SHEET:<br>1 OF 1 |
|-------------------|-----------------------|------------------|---------------------|---------|---------------|------------------|
| SCALE:<br>N.T.S.  | TOLERANCE:<br>± 1/32" | DATE: 2018.10.19 | DATE:<br>0000.00.00 | 12:00am | APPROVED BY:  |                  |