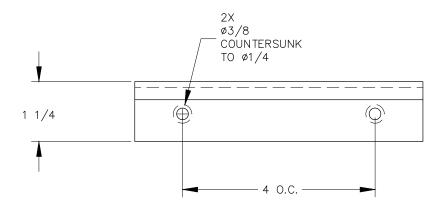

TOP VIEW

FRONT VIEW

SIDE VIEW

P.O. BOX 3333 MANHATTAN BEACH, CA 90266 USA PHONE: 310.318.2491 FAX: 310.376.7650

PROPRIETARY AND CONFIDENTIAL. ALL DIMENSIONS HAVE A 4/- 1/32" TOLERANCE UNLESS OTHERWISE SPECIFIED. WE DO NOT RECOMMEND DRILLING OR CUTTING ANY HOLES BEFORE RECEIVING A PRODUCT OF A PRODUCT SAMPLE.

ALL MEASUREMENTS ARE IN INCHES.

| PART NAME:<br>DP3/DR/6 |                     | DRAWN BY:<br>TWR | LAST EDITED:        |         | REQUESTED BY: | SHEET:<br>1 OF 1 |
|------------------------|---------------------|------------------|---------------------|---------|---------------|------------------|
| SCALE:<br>N.T.S.       | TOLERANCE: ± 1/32 " | DATE: 2019.03.06 | DATE:<br>0000.00.00 | 12:00am | APPROVED BY:  |                  |