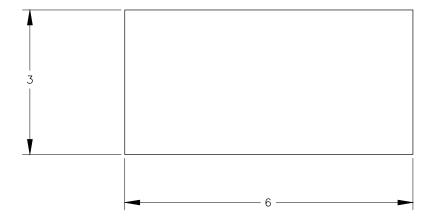

TOP VIEW

FRONT VIEW

SIDE VIEW

P.O. BOX 3333 MANHATTAN BEACH, CA 90266 USA PHONE: 310.318.2491 FAX: 310.376.7650

PROPRIETARY AND CONFIDENTIAL. ALL DIMENSIONS HAVE A 4/- 1/32" TOLERANCE UNLESS OTHERWISE SPECIFIED. WE DO NOT RECOMMEND DRILLING OR CUTTING ANY HOLES BEFORE RECEIVING A PRODUCT OF A PRODUCT SAMPLE.

ALL MEASUREMENTS ARE IN INCHES.

| PART NAME:<br>DP3/DR/6 |                     | DRAWN BY:<br>TWR | LAST EDITED:        |         | REQUESTED BY: | SHEET:<br>1 OF 1 |
|------------------------|---------------------|------------------|---------------------|---------|---------------|------------------|
| SCALE:<br>N.T.S.       | TOLERANCE: ± 1/32 " | DATE: 2019.03.06 | DATE:<br>0000.00.00 | 12:00am | APPROVED BY:  |                  |