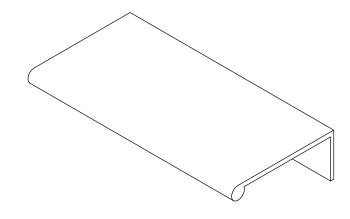

TOP VIEW

FRONT VIEW

SIDE VIEW

P.O. BOX 3333 MANHATTAN BEACH, CA 90266 USA PHONE: 310.318.2491 FAX: 310.376.7650

PROPRIETARY AND CONFIDENTIAL. ALL DIMENSIONS HAVE A 4/- 1/32" TOLERANCE UNLESS OTHERWISE SPECIFIED. WE DO NOT RECOMMEND DRILLING OR CUTTING ANY HOLES BEFORE RECEIVING A PRODUCT OF A PRODUCT SAMPLE.