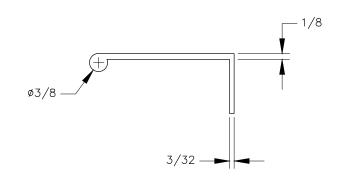

TOP VIEW

FRONT VIEW

SIDE VIEW

P.O. BOX 3333 MANHATTAN BEACH, CA 90266 USA PHONE: 310.318.2491 FAX: 310.376.7650

PROPRIETARY AND CONFIDENTIAL. ALL DIMENSIONS HAVE A 4/- 1/32" TOLERANCE UNLESS OTHERWISE SPECIFIED. WE DO NOT RECOMMEND DRILLING OR CUTTING ANY HOLES BEFORE RECEIVING A PRODUCT OF A PRODUCT SAMPLE.

ALL MEASUREMENTS ARE IN INCHES.

| PART NAME:<br>DP3/DR/6 |                     | DRAWN BY:<br>TWR | LAST EDITED:        |         | REQUESTED BY: | SHEET:<br>1 OF 1 |
|------------------------|---------------------|------------------|---------------------|---------|---------------|------------------|
| SCALE:<br>N.T.S.       | TOLERANCE: ± 1/32 " | DATE: 2019.03.06 | DATE:<br>0000.00.00 | 12:00am | APPROVED BY:  |                  |