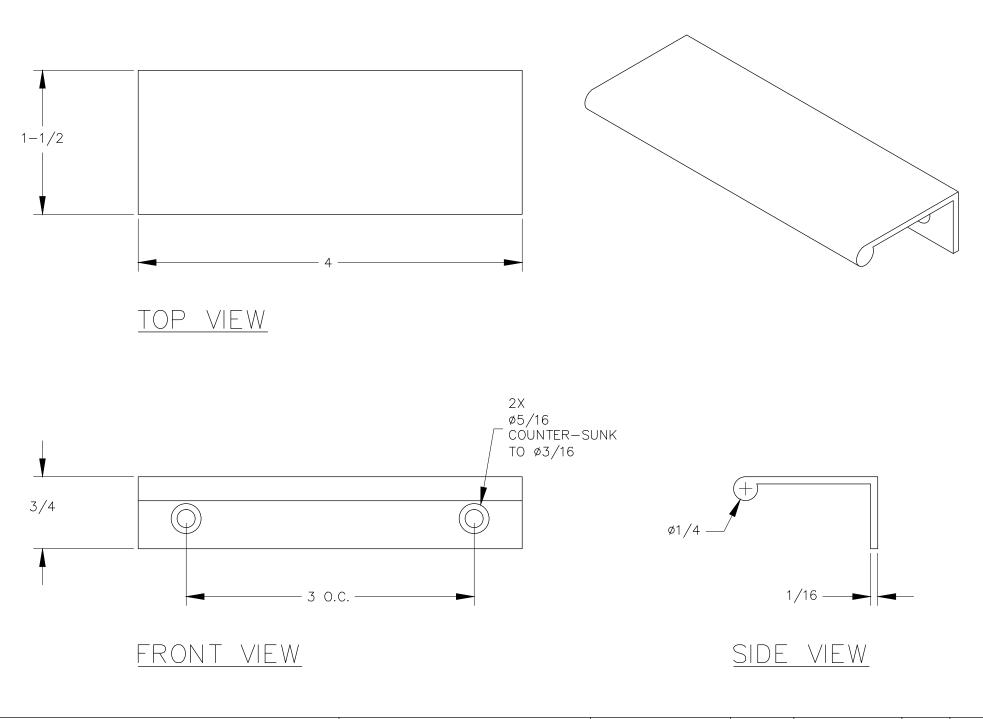

| MOCKETT & COMPANY, INC | P.O. BOX 3333<br>MANHATTAN BEACH, CA 90266 USA                                   | ALL DIMENSIONS HAVE A +/ 1/32" TOLERANCE UNLESS OTHERWISE<br>SPECIFIED, WE DO NOT RECOMMEND DRILLING OR CUTTING ANY HOLES -<br>BEFORE RECEIVING A PRODUCT OS AMED F | PART NAME:<br>DP3B          |                        | DRAWN BY:<br>TWR    | LAST EDITED:        |         |              | SHEET:<br>1 OF 1 |
|------------------------|----------------------------------------------------------------------------------|---------------------------------------------------------------------------------------------------------------------------------------------------------------------|-----------------------------|------------------------|---------------------|---------------------|---------|--------------|------------------|
|                        | PHONE: 310.318.2491 FAX: 310.376.7650<br>email: info@mockett.com www.mockett.com |                                                                                                                                                                     | <sup>SCALE:</sup><br>N.T.S. | tolerance:<br>± 1/32 " | DATE:<br>2018.10.19 | DATE:<br>0000.00.00 | 12:00am | APPROVED BY: |                  |