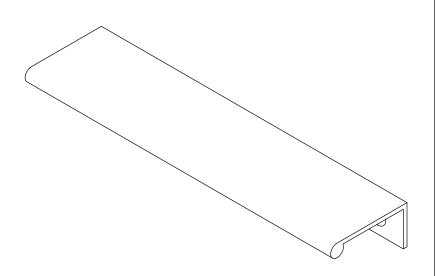

TOP VIEW

FRONT VIEW

SIDE VIEW

P.O. BOX 3333 MANHATTAN BEACH, CA 90266 USA

| PROPRIETART AND CONFIDENTIAL.                                |   |
|--------------------------------------------------------------|---|
| ALL DIMENSIONS HAVE A +/- 1/32" TOLERANCE UNLESS OTHERWISE   |   |
| SPECIFIED. WE DO NOT RECOMMEND DRILLING OR CUTTING ANY HOLES | i |
| BEFORE RECEIVING A PRODUCT OR A PRODUCT SAMPLE.              |   |
| ALL MEASUREMENTS ARE IN INCHES.                              |   |