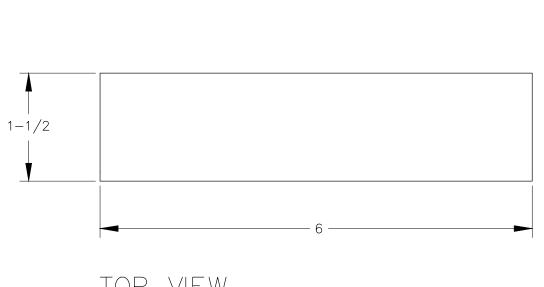

TOP VIEW

FRONT VIEW

SIDE VIEW

P.O. BOX 3333 MANHATTAN BEACH, CA 90266 USA

| PROPRIETART AND CONFIDENTIAL.                                |   |
|--------------------------------------------------------------|---|
| ALL DIMENSIONS HAVE A +/- 1/32" TOLERANCE UNLESS OTHERWISE   |   |
| SPECIFIED. WE DO NOT RECOMMEND DRILLING OR CUTTING ANY HOLES | i |
| BEFORE RECEIVING A PRODUCT OR A PRODUCT SAMPLE.              |   |
| ALL MEASUREMENTS ARE IN INCHES.                              |   |