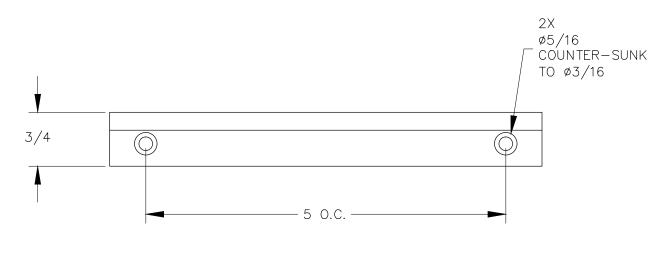

TOP VIEW

FRONT VIEW

SIDE VIEW

P.O. BOX 3333 MANHATTAN BEACH, CA 90266 USA

| PROPRIETART AND CONFIDENTIAL.                                |   |
|--------------------------------------------------------------|---|
| ALL DIMENSIONS HAVE A +/- 1/32" TOLERANCE UNLESS OTHERWISE   |   |
| SPECIFIED. WE DO NOT RECOMMEND DRILLING OR CUTTING ANY HOLES | i |
| BEFORE RECEIVING A PRODUCT OR A PRODUCT SAMPLE.              |   |
| ALL MEASUREMENTS ARE IN INCHES.                              |   |