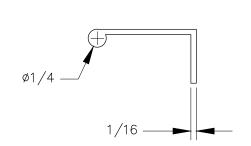

TOP VIEW

FRONT VIEW

SIDE VIEW

P.O. BOX 3333 MANHATTAN BEACH, CA 90266 USA

| PROPRIETART AND CONFIDENTIAL.                                |   |
|--------------------------------------------------------------|---|
| ALL DIMENSIONS HAVE A +/- 1/32" TOLERANCE UNLESS OTHERWISE   |   |
| SPECIFIED. WE DO NOT RECOMMEND DRILLING OR CUTTING ANY HOLES | i |
| BEFORE RECEIVING A PRODUCT OR A PRODUCT SAMPLE.              |   |
| ALL MEASUREMENTS ARE IN INCHES.                              |   |