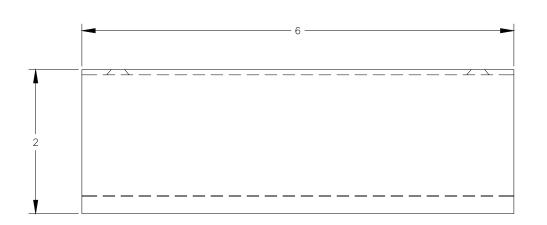

## TOP VIEW

## FRONT VIEW

## <u>RIGHT VIEW</u>

P.O. BOX 3333 MANHATTAN BEACH, CA 90266 USA

PROPRIETARY AND CONFIDENTIAL.

ALL DIMENSIONS HAVE A 4/- 1/32 TOLERANCE UNLESS OTHERWISE SPECIFIED. WE DO NOT RECOMMEND DRILLING OR CUTTING ANY HOLES BEFORE RECEIVING A PRODUCT OF A PRODUCT SAMPLE.

ALL MEASUREMENTS ARE IN INCHES.

| PART NAME:<br>DP3C/2 |                                              | DRAWN BY:        | LAST EDITED:       | REQUESTED BY: | SHEET:<br>1 OF 1 |
|----------------------|----------------------------------------------|------------------|--------------------|---------------|------------------|
| SCALE:<br>AS NOTED   | TOLERANCE:<br>-/+ 1/32 "<br>UNLESS SPECIFIED | DATE: 2014.07.14 | DATE: 2016.11.10 - | APPROVED BY:  |                  |