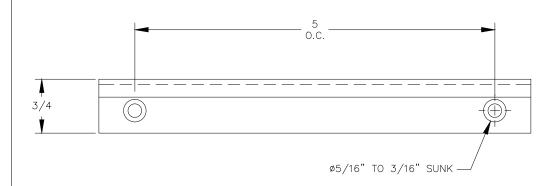

## TOP VIEW

## FRONT VIEW

## <u>RIGHT VIEW</u>

P.O. BOX 3333 MANHATTAN BEACH, CA 90266 USA

PROPRIETARY AND CONFIDENTIAL.

ALL DIMENSIONS HAVE A 4/- 1/32 TOLERANCE UNLESS OTHERWISE SPECIFIED. WE DO NOT RECOMMEND DRILLING OR CUTTING ANY HOLES BEFORE RECEIVING A PRODUCT OF A PRODUCT SAMPLE.

ALL MEASUREMENTS ARE IN INCHES.

| PART NAME:<br>DP3C/2 |                                              | DRAWN BY:        | LAST EDITED:       | REQUESTED BY: | SHEET:<br>1 OF 1 |
|----------------------|----------------------------------------------|------------------|--------------------|---------------|------------------|
| SCALE:<br>AS NOTED   | TOLERANCE:<br>-/+ 1/32 "<br>UNLESS SPECIFIED | DATE: 2014.07.14 | DATE: 2016.11.10 - | APPROVED BY:  |                  |