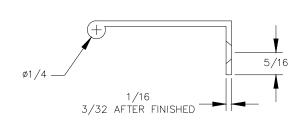

## TOP VIEW

## FRONT VIEW

## <u>RIGHT VIEW</u>

P.O. BOX 3333 MANHATTAN BEACH, CA 90266 USA

PROPRIETARY AND CONFIDENTIAL.

ALL DIMENSIONS HAVE A 4/- 1/32 TOLERANCE UNLESS OTHERWISE SPECIFIED. WE DO NOT RECOMMEND DRILLING OR CUTTING ANY HOLES BEFORE RECEIVING A PRODUCT OF A PRODUCT SAMPLE.

ALL MEASUREMENTS ARE IN INCHES.

| PART NAME:<br>DP3C/2 |                                              | DRAWN BY:        | LAST EDITED:       | REQUESTED BY: | SHEET:<br>1 OF 1 |
|----------------------|----------------------------------------------|------------------|--------------------|---------------|------------------|
| SCALE:<br>AS NOTED   | TOLERANCE:<br>-/+ 1/32 "<br>UNLESS SPECIFIED | DATE: 2014.07.14 | DATE: 2016.11.10 - | APPROVED BY:  |                  |