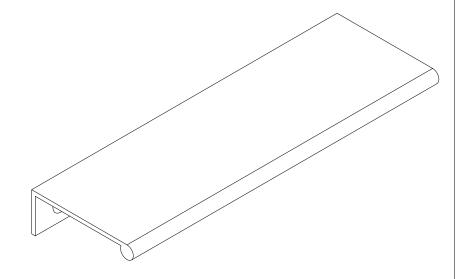

## TOP VIEW

## FRONT VIEW

## <u>RIGHT VIEW</u>

P.O. BOX 3333 MANHATTAN BEACH, CA 90266 USA

PROPRIETARY AND CONFIDENTIAL.

ALL DIMENSIONS HAVE A 4/- 1/32 TOLERANCE UNLESS OTHERWISE SPECIFIED. WE DO NOT RECOMMEND DRILLING OR CUTTING ANY HOLES BEFORE RECEIVING A PRODUCT OF A PRODUCT SAMPLE.