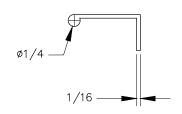

TOP VIEW

FRONT VIEW

SIDE VIEW

P.O. BOX 3333 MANHATTAN BEACH, CA 90266 USA PHONE: 310.318.2491 FAX: 310.376.7650 PROPRIETARY AND CONFIDENTIAL.

ALL DIMENSIONS HAVE A +/- 1/32" TOLERANCE UNLESS OTHERWISE SPECIFIED. WE DO NOT RECOMMEND DRILLING OR CUTTING ANY HOLES BEFORE RECEIVING A PRODUCT OR A PRODUCT SAMPLE. ALL MEASUREMENTS ARE IN INCHES.

| PART NAME:<br>DP3D |                        | DRAWN BY:<br>TWR | LAST EDITED:        |         | REQUESTED BY: | SHEET:<br>1 OF 1 |
|--------------------|------------------------|------------------|---------------------|---------|---------------|------------------|
| SCALE:<br>N.T.S.   | TOLERANCE:<br>± 1/32 " | DATE: 2018.10.19 | DATE:<br>0000.00.00 | 12:00am | APPROVED BY:  |                  |