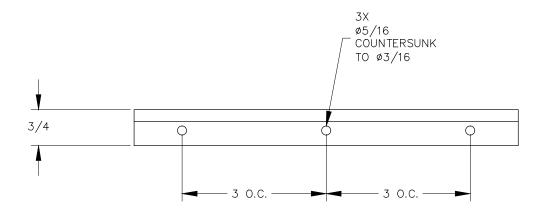

TOP VIEW

FRONT VIEW

SIDE VIEW

P.O. BOX 3333 MANHATTAN BEACH, CA 90266 USA PHONE: 310.318.2491 FAX: 310.376.7650 PROPRIETARY AND CONFIDENTIAL.

ALL DIMENSIONS HAVE A +/- 1/32" TOLERANCE UNLESS OTHERWISE SPECIFIED. WE DO NOT RECOMMEND DRILLING OR CUTTING ANY HOLES BEFORE RECEIVING A PRODUCT OR A PRODUCT SAMPLE. ALL MEASUREMENTS ARE IN INCHES.

| PART NAME:<br>DP3D |                        | DRAWN BY:<br>TWR | LAST EDITED:        |         | REQUESTED BY: | SHEET:<br>1 OF 1 |
|--------------------|------------------------|------------------|---------------------|---------|---------------|------------------|
| SCALE:<br>N.T.S.   | TOLERANCE:<br>± 1/32 " | DATE: 2018.10.19 | DATE:<br>0000.00.00 | 12:00am | APPROVED BY:  |                  |