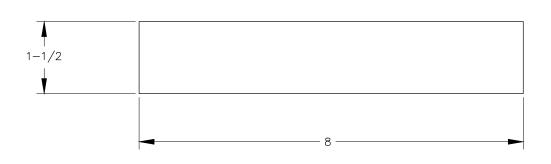

TOP VIEW

FRONT VIEW

SIDE VIEW

P.O. BOX 3333 MANHATTAN BEACH, CA 90266 USA PHONE: 310.318.2491 FAX: 310.376.7650 PROPRIETARY AND CONFIDENTIAL.

ALL DIMENSIONS HAVE A +/- 1/32" TOLERANCE UNLESS OTHERWISE SPECIFIED. WE DO NOT RECOMMEND DRILLING OR CUTTING ANY HOLES BEFORE RECEIVING A PRODUCT OR A PRODUCT SAMPLE. ALL MEASUREMENTS ARE IN INCHES.

| PART NAME:<br>DP3D |                        | DRAWN BY:<br>TWR | LAST EDITED:        |         | REQUESTED BY: | SHEET:<br>1 OF 1 |
|--------------------|------------------------|------------------|---------------------|---------|---------------|------------------|
| SCALE:<br>N.T.S.   | TOLERANCE:<br>± 1/32 " | DATE: 2018.10.19 | DATE:<br>0000.00.00 | 12:00am | APPROVED BY:  |                  |