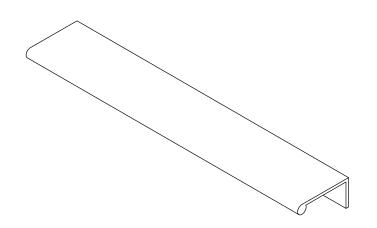

TOP VIEW

FRONT VIEW

SIDE VIEW

P.O. BOX 3333 MANHATTAN BEACH, CA 90266 USA PHONE: 310.318.2491 FAX: 310.376.7650 PROPRIETARY AND CONFIDENTIAL.

ALL DIMENSIONS HAVE A +/- 1/32" TOLERANCE UNLESS OTHERWISE SPECIFIED. WE DO NOT RECOMMEND DRILLING OR CUTTING ANY HOLES BEFORE RECEIVING A PRODUCT OR A PRODUCT SAMPLE. ALL MEASUREMENTS ARE IN INCHES.

| PART NAME:<br>DP3D |                        | DRAWN BY:<br>TWR | LAST EDITED:        |         | REQUESTED BY: | SHEET:<br>1 OF 1 |
|--------------------|------------------------|------------------|---------------------|---------|---------------|------------------|
| SCALE:<br>N.T.S.   | TOLERANCE:<br>± 1/32 " | DATE: 2018.10.19 | DATE:<br>0000.00.00 | 12:00am | APPROVED BY:  |                  |