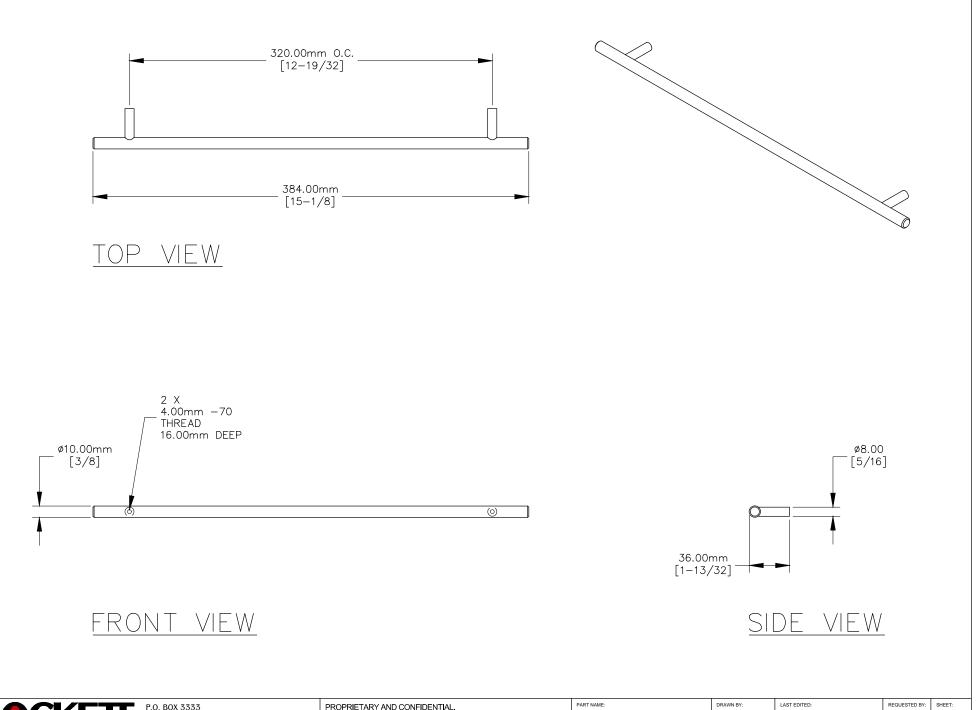

| P.O. BOX 3333<br>MANHATTAN BEACH, CA 90266 |                                                                                                                                                                           |                             |                        | TWR                 | LAST EDITED:        |         | REQUESTED BY: | SHEET:<br>1 OF 1 |
|--------------------------------------------|---------------------------------------------------------------------------------------------------------------------------------------------------------------------------|-----------------------------|------------------------|---------------------|---------------------|---------|---------------|------------------|
|                                            | 376.7650<br>Sckett.com SP