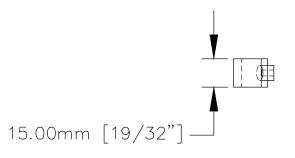

## SIDE VIEW

P.O. BOX 3333

MANHATTAN BEACH, CA 90266 USA

PHONE: 310.318.2491 FAX: 310.376.7650

email: info@mockett.com www.mockett.com

PROPRIETARY AND CONFIDENTIAL.
ALL DIMENSIONS HAVE A +/- 1/32\* TOLERANCE UNLESS OTHERWISE
SPECIFIED. WE DO NOT RECOMMEND DRILLING OR CUTTING ANY HOLES
BEFORE RECEIVING A PRODUCT OR A PRODUCT SAMPLE.
ALL MEASUREMENTS ARE IN INCHES.