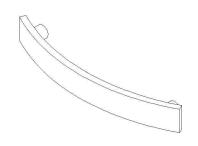

| PART NAME:<br>DP78C |                        | DRAWN BY:        | LAST EDITED:<br>AN | REQUESTED BY: | SHEET:<br>1 OF 1 |
|---------------------|------------------------|------------------|--------------------|---------------|------------------|
| SCALE:<br>N.T.S.    | tolerance:<br>± 1/32 " | DATE: 0000.00.00 | DATE: 2016.05.20 - | APPROVED BY:  | ·                |