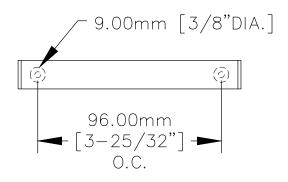

## TOP VIEW





## FRONT VIEW

## SIDE VIEW



P.O. BOX 3333

MANHATTAN BEACH, CA 90266 USA

PHONE: 310.318.2491 FAX: 310.376.7650

email: info@mockett.com www.mockett.com

PROPRIETARY AND CONFIDENTIAL.
ALL DIMENSIONS HAVE A +/- 1/32\* TOLERANCE UNLESS OTHERWISE
SPECIFIED. WE DO NOT RECOMMEND DRILLING OR CUTTING ANY HOLES
BEFORE RECEIVING A PRODUCT OR A PRODUCT SAMPLE.
ALL MEASUREMENTS ARE IN INCHES.

| PART NAME:<br>DP78C |                        | DRAWN BY:        | LAST EDITED:<br>AN | REQUESTED BY: | SHEET:<br>1 OF 1 |
|---------------------|------------------------|------------------|--------------------|---------------|------------------|
| SCALE:<br>N.T.S.    | tolerance:<br>± 1/32 " | DATE: 0000.00.00 | DATE: 2016.05.20 - | APPROVED BY:  | ·                |