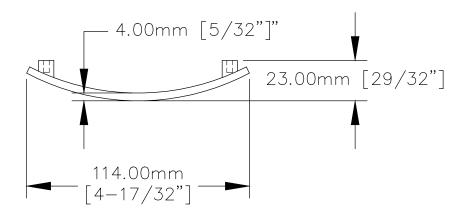

## TOP VIEW





## FRONT VIEW

## SIDE VIEW



P.O. BOX 3333

MANHATTAN BEACH, CA 90266 USA

PHONE: 310.318.2491 FAX: 310.376.7650

email: info@mockett.com www.mockett.com

PROPRIETARY AND CONFIDENTIAL.
ALL DIMENSIONS HAVE A +/- 1/32\* TOLERANCE UNLESS OTHERWISE
SPECIFIED. WE DO NOT RECOMMEND DRILLING OR CUTTING ANY HOLES
BEFORE RECEIVING A PRODUCT OR A PRODUCT SAMPLE.
ALL MEASUREMENTS ARE IN INCHES.

| PART NAME:<br>DP78C |                        | DRAWN BY:        | LAST EDITED:<br>AN | REQUESTED BY: | SHEET:<br>1 OF 1 |
|---------------------|------------------------|------------------|--------------------|---------------|------------------|
| SCALE:<br>N.T.S.    | tolerance:<br>± 1/32 " | DATE: 0000.00.00 | DATE: 2016.05.20 - | APPROVED BY:  | ·                |