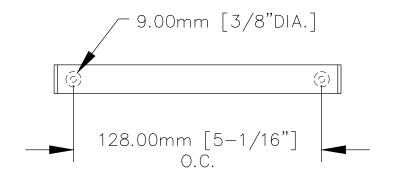

## TOP VIEW





## FRONT VIEW

## SIDE VIEW



P.O. BOX 3333 MANHATTAN BEACH, CA 90266 USA PHONE: 310.318.2491 FAX: 310.376.7650 email: info@mockett.com www.mockett.com PROPRIETARY AND CONFIDENTIAL.
ALL DIMENSIONS HAVE A +/- 1/32\* TOLERANCE UNLESS OTHERWISE
SPECIFIED. WE DO NOT RECOMMEND DRILLING OR CUTTING ANY HOLES
BEFORE RECEIVING A PRODUCT OR A PRODUCT SAMPLE.
ALL MEASUREMENTS ARE IN INCHES.

| PART NAME:<br>DP78D |                        | DRAWN BY:           | LAST EDITED:       | REQUESTED BY: | SHEET:<br>1 OF 1 |
|---------------------|------------------------|---------------------|--------------------|---------------|------------------|
| SCALE:<br>N.T.S.    | TOLERANCE:<br>± 1/32 " | DATE:<br>0000.00.00 | DATE: 2017.06.08 - | APPROVED BY:  |                  |