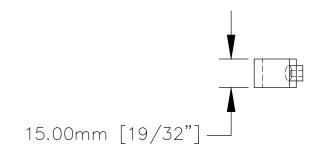

## SIDE VIEW

P.O. BOX 3333 MANHATTAN BEACH, CA 90266 USA PHONE: 310.318.2491 FAX: 310.376.7650 email: info@mockett.com www.mockett.com PROPRIETARY AND CONFIDENTIAL.
ALL DIMENSIONS HAVE A +/- 1/32\* TOLERANCE UNLESS OTHERWISE
SPECIFIED. WE DO NOT RECOMMEND DRILLING OR CUTTING ANY HOLES
BEFORE RECEIVING A PRODUCT OR A PRODUCT SAMPLE.
ALL MEASUREMENTS ARE IN INCHES.