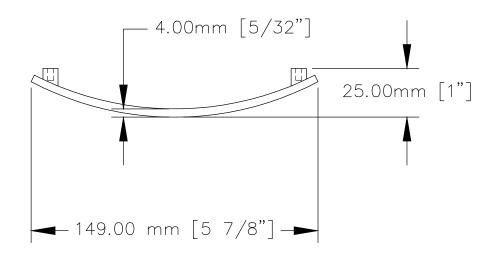

## TOP VIEW





## FRONT VIEW

## SIDE VIEW



P.O. BOX 3333 MANHATTAN BEACH, CA 90266 USA PHONE: 310.318.2491 FAX: 310.376.7650 email: info@mockett.com www.mockett.com PROPRIETARY AND CONFIDENTIAL.
ALL DIMENSIONS HAVE A +/- 1/32\* TOLERANCE UNLESS OTHERWISE
SPECIFIED. WE DO NOT RECOMMEND DRILLING OR CUTTING ANY HOLES
BEFORE RECEIVING A PRODUCT OR A PRODUCT SAMPLE.
ALL MEASUREMENTS ARE IN INCHES.

| PART NAME:<br>DP78D |                        | DRAWN BY:           | LAST EDITED:       | REQUESTED BY: | SHEET:<br>1 OF 1 |
|---------------------|------------------------|---------------------|--------------------|---------------|------------------|
| SCALE:<br>N.T.S.    | TOLERANCE:<br>± 1/32 " | DATE:<br>0000.00.00 | DATE: 2017.06.08 - | APPROVED BY:  |                  |