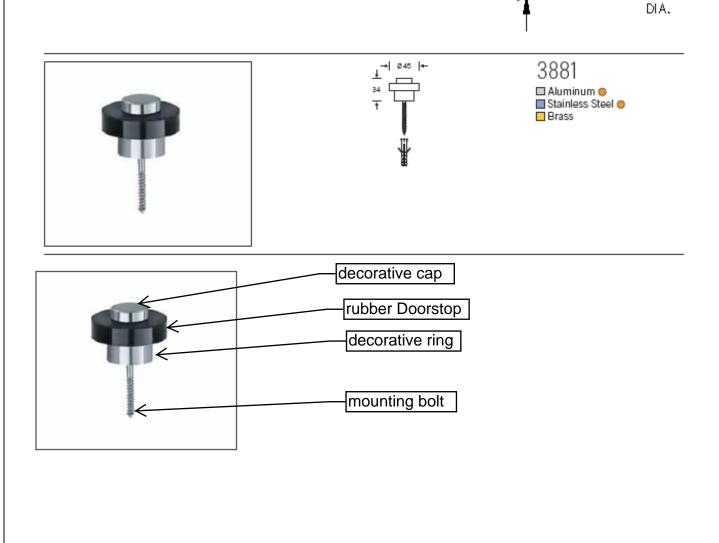

## **Installation Instructions**

- 1. Drill 9/32" hole in floor at proper location to accept plastic moly (rawlplug).
- 2. Press fit plastic moly (rawlplug) into prep hole.

- Press fit plastic moly (rawipiug) into prep hole.
  Remove threaded decorative cap by unscrewing from Doorstop.
  Position black rubber Doorstop and decorative ring over prep hole.
  Insert M5 hex head bolt into cavity of Doorstop and into the plastic moly (rawlplug).
  Use 5mm Hex Head Allen Wrench to tighten mounting bolt.
  Re-install threaded decorative cap by screwing into threads of Doorstop.