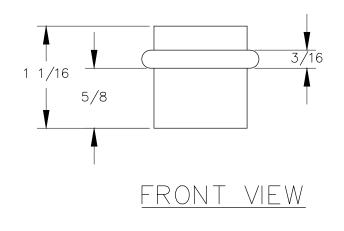

TOP VIEW

| P.O. BOX 3333                           |
|-----------------------------------------|
| MANHATTAN BEACH, CA 90266 USA           |
| PHONE: 310.318.2491 FAX: 310.376.7650   |
| email: info@mockett.com www.mockett.com |