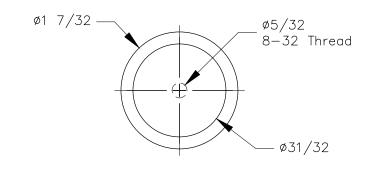

TOP VIEW

| P.O. BOX 3333                           |
|-----------------------------------------|
| MANHATTAN BEACH, CA 90266 USA           |
| PHONE: 310.318.2491 FAX: 310.376.7650   |
| email: info@mockett.com www.mockett.com |