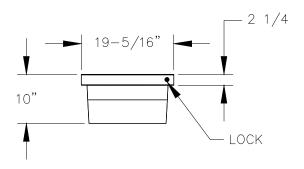

## TOP VIEW





## FRONT VIEW

## RIGHT VIEW

## MOCKETT A COMPANY, INC.

P.O. BOX 3333 MANHATTAN BEACH, CA 90266 USA PHONE: 310.318.2491 FAX: 310.376.7650 email: info@mockett.com www.mockett.com PROPRIETARY AND CONFIDENTIAL.
ALL DIMENSIONS HAVE A +/- 1/32\* TOLERANCE UNLESS OTHERWISE
SPECIFIED. WE DO NOT RECOMMEND DRILLING OR CUTTING ANY HOLES
BEFORE RECEIVING A PRODUCT OR A PRODUCT SAMPLE.
ALL MEASUREMENTS ARE IN INCHES.

| PART NAME:<br>DWR1 |                        | DRAWN BY:<br>AN  | LAST EDITED:<br>ROD |        | REQUESTED BY: | SHEET:<br>1 OF 1 |
|--------------------|------------------------|------------------|---------------------|--------|---------------|------------------|
| SCALE:<br>N.T.S.   | TOLERANCE:<br>± 1/32 " | DATE: 2014.05.05 | DATE: 2016.02.01    | 1:00Pm | APPROVED BY:  |