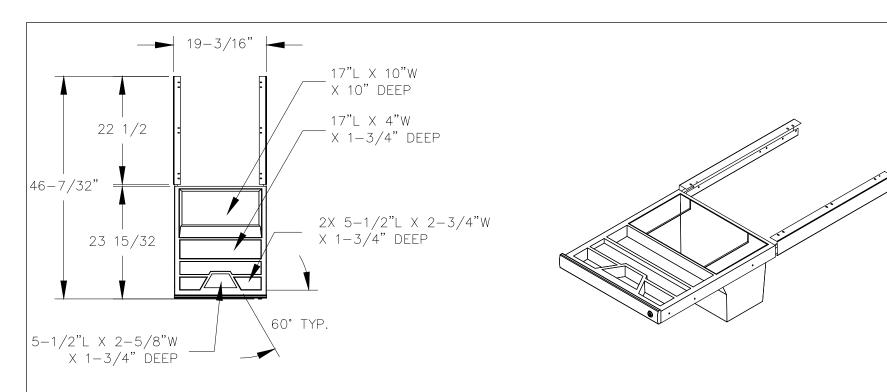

## TOP VIEW





## FRONT VIEW

## RIGHT VIEW

## MOCKETT A COMPANY, INC.

P.O. BOX 3333 MANHATTAN BEACH, CA 90266 USA PHONE: 310.318.2491 FAX: 310.376.7650 email: info@mockett.com www.mockett.com PROPRIETARY AND CONFIDENTIAL.
ALL DIMENSIONS HAVE A +/- 1/32\* TOLERANCE UNLESS OTHERWISE
SPECIFIED. WE DO NOT RECOMMEND DRILLING OR CUTTING ANY HOLES
BEFORE RECEIVING A PRODUCT OR A PRODUCT SAMPLE.
ALL MEASUREMENTS ARE IN INCHES.

| PART NAME:<br>DWR1 |                        | DRAWN BY:<br>AN  | LAST EDITED:<br>ROD |        | REQUESTED BY: | SHEET:<br>1 OF 1 |
|--------------------|------------------------|------------------|---------------------|--------|---------------|------------------|
| SCALE:<br>N.T.S.   | TOLERANCE:<br>± 1/32 " | DATE: 2014.05.05 | DATE: 2016.02.01    | 1:00Pm | APPRO