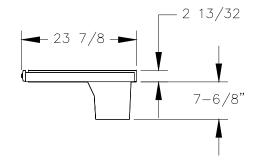

## TOP VIEW





## FRONT VIEW

## RIGHT VIEW

## MOCKETT A COMPANY, INC.

P.O. BOX 3333 MANHATTAN BEACH, CA 90266 USA PHONE: 310.318.2491 FAX: 310.376.7650 email: info@mockett.com www.mockett.com PROPRIETARY AND CONFIDENTIAL.
ALL DIMENSIONS HAVE A +/- 1/32\* TOLERANCE UNLESS OTHERWISE
SPECIFIED. WE DO NOT RECOMMEND DRILLING OR CUTTING ANY HOLES
BEFORE RECEIVING A PRODUCT OR A PRODUCT SAMPLE.
ALL MEASUREMENTS ARE IN INCHES.

| PART NAME:<br>DWR1 |                        | DRAWN BY:<br>AN  | LAST EDITED:<br>ROD |        | REQUESTED BY: | SHEET:<br>1 OF 1 |
|--------------------|------------------------|------------------|---------------------|--------|---------------|------------------|
| SCALE:<br>N.T.S.   | TOLERANCE:<br>± 1/32 " | DATE: 2014.05.05 | DATE: 2016.02.01    | 1:00Pm | APPROVED BY:  |