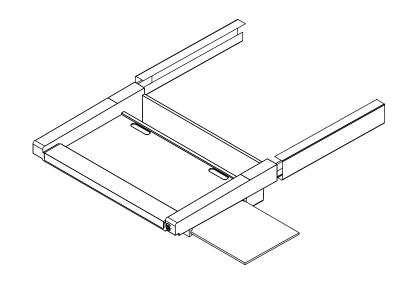

## TOP VIEW





## FRONT VIEW

## RIGHT VIEW



P.O. BOX 3333 MANHATTAN BEACH, CA 90266 USA PHONE: 310.318.2491 FAX: 310.376.7650 email: info@mockett.com www.mockett.com PROPRIETARY AND CONFIDENTIAL.
ALL DIMENSIONS HAVE A +/- 1/32" TOLERANCE UNLESS OTHERWISE
SPECIFIED. WE DO NOT RECOMMEND DRILLING OR CUTTING ANY HOLES
BEFORE RECEIVING A PRODUCT OR A PRODUCT SAMPLE.
ALL MEASUREMENTS ARE IN INCHES.

| PART NAME:<br>DWR3 |                                         | DRAWN BY:        | LAST EDITED:<br>AN |   | REQUESTED BY: | SHEET:<br>1 OF 1 |
|--------------------|-----------------------------------------|------------------|--------------------|---|---------------|------------------|
| SCALE:<br>AS NOTED | TOLERANCE: -/+ 1/16 * UNI ESS SPECIFIED | DATE: 2014.04.29 | DATE: 2019.09.12   | - |