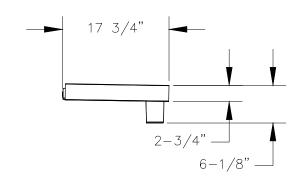

## TOP VIEW





## FRONT VIEW

## RIGHT VIEW



P.O. BOX 3333 MANHATTAN BEACH, CA 90266 USA PHONE: 310.318.2491 FAX: 310.376.7650 email: info@mockett.com www.mockett.com PROPRIETARY AND CONFIDENTIAL.
ALL DIMENSIONS HAVE A +/- 1/32" TOLERANCE UNLESS OTHERWISE
SPECIFIED. WE DO NOT RECOMMEND DRILLING OR CUTTING ANY HOLES
BEFORE RECEIVING A PRODUCT OR A PRODUCT SAMPLE.
ALL MEASUREMENTS ARE IN INCHES.

| PART NAME:<br>DWR3 |                                         | DRAWN BY:        | LAST EDITED:<br>AN |   | REQUESTED BY: | SHEET:<br>1 OF 1 |
|--------------------|-----------------------------------------|------------------|--------------------|---|---------------|------------------|
| SCALE:<br>AS NOTED | TOLERANCE: -/+ 1/16 * UNI ESS SPECIFIED | DATE: 2014.04.29 | DATE: 2019.09.12   | - | APPROVED BY:  |