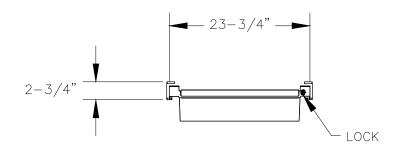

## TOP VIEW





## FRONT VIEW

## RIGHT VIEW



P.O. BOX 3333 MANHATTAN BEACH, CA 90266 USA PHONE: 310.318.2491 FAX: 310.376.7650 email: info@mockett.com www.mockett.com PROPRIETARY AND CONFIDENTIAL.
ALL DIMENSIONS HAVE A +/- 1/32" TOLERANCE UNLESS OTHERWISE
SPECIFIED. WE DO NOT RECOMMEND DRILLING OR CUTTING ANY HOLES
BEFORE RECEIVING A PRODUCT OR A PRODUCT SAMPLE.
ALL MEASUREMENTS ARE IN INCHES.

| PART NAME:<br>DWR3 |                                         | DRAWN BY:        | LAST EDITED:<br>AN |   | REQUESTED BY: | SHEET:<br>1 OF 1 |
|--------------------|-----------------------------------------|------------------|--------------------|---|---------------|------------------|
| SCALE:<br>AS NOTED | TOLERANCE: -/+ 1/16 * UNI ESS SPECIFIED | DATE: 2014.04.29 | DATE: 2019.09.12   | - | APPROVED BY: