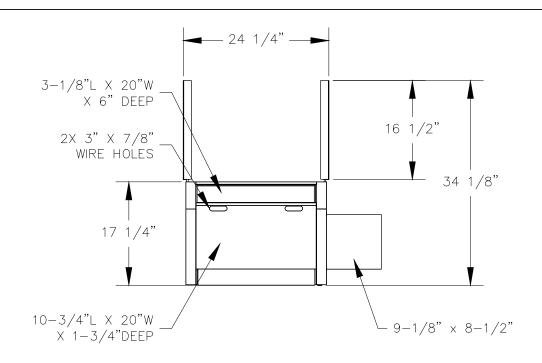

## TOP VIEW

## FRONT VIEW

## RIGHT VIEW

P.O. BOX 3333 MANHATTAN BEACH, CA 90266 USA PHONE: 310.318.2491 FAX: 310.376.7650 email: info@mockett.com www.mockett.com PROPRIETARY AND CONFIDENTIAL.
ALL DIMENSIONS HAVE A +/- 1/32" TOLERANCE UNLESS OTHERWISE
SPECIFIED. WE DO NOT RECOMMEND DRILLING OR CUTTING ANY HOLES
BEFORE RECEIVING A PRODUCT OR A PRODUCT SAMPLE.
ALL MEASUREMENTS ARE IN INCHES.