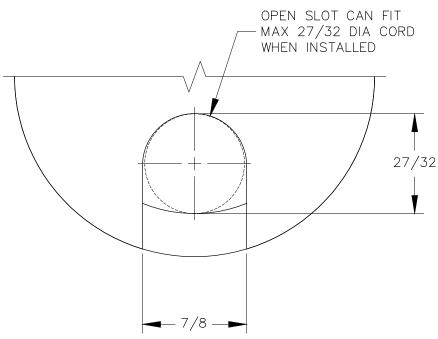

DETAIL

P.O. BOX 3333 MANHATTAN BEACH, CA 90266 USA PROPRIETARY AND CONFIDENTIAL.

ALL DIMENSIONS HAVE A +/- 1/32" TOLERANCE UNLESS OTHERWISE SPECIFIED. WE DO NOT RECOMMEND DRILLING OR CUTTING ANY HOLES BEFORE RECEIVING A PRODUCT OR A PRODUCT SAMPLE. ALL MEASUREMENTS ARE IN INCHES.