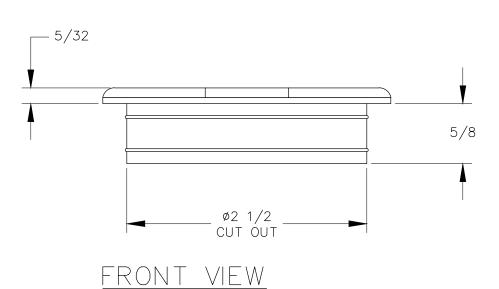

DETAIL

P.O. BOX 3333 MANHATTAN BEACH, CA 90266 USA PROPRIETARY AND CONFIDENTIAL.

ALL DIMENSIONS HAVE A +/- 1/32" TOLERANCE UNLESS OTHERWISE SPECIFIED. WE DO NOT RECOMMEND DRILLING OR CUTTING ANY HOLES BEFORE RECEIVING A PRODUCT OR A PRODUCT SAMPLE. ALL MEASUREMENTS ARE IN INCHES.