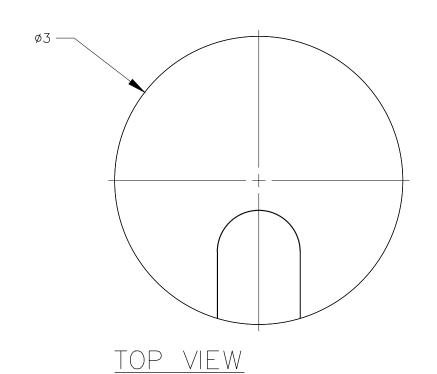

DETAIL

P.O. BOX 3333 MANHATTAN BEACH, CA 90266 USA PROPRIETARY AND CONFIDENTIAL.

ALL DIMENSIONS HAVE A +/- 1/32" TOLERANCE UNLESS OTHERWISE SPECIFIED. WE DO NOT RECOMMEND DRILLING OR CUTTING ANY HOLES BEFORE RECEIVING A PRODUCT OR A PRODUCT SAMPLE. ALL MEASUREMENTS ARE IN INCHES.