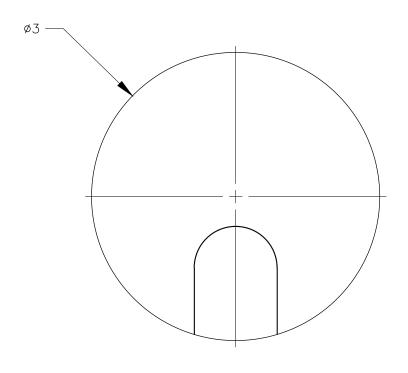

## TOP VIEW



DETAIL





## FRONT VIEW



P.O. BOX 3333 MANHATTAN BEACH, CA 90266 USA PHONE: 310.318.2491 FAX: 310.376.7650

PROPRIETARY AND CONFIDENTIAL.

ALL DIMENSIONS HAVE A +/- 1/32" TOLERANCE UNLESS OTHERWISE SPECIFIED. WE DO NOT RECOMMEND DRILLING OR CUTTING ANY HOLES BEFORE RECEIVING A PRODUCT OR A PRODUCT SAMPLE. ALL MEASUREMENTS ARE IN INCHES.

| PART NAME:<br>EDP2 |                       | DRAWN BY:<br>DMC    | CFH                 |        | REQUESTED BY: | SHEET:<br>1 OF 1 |
|--------------------|-----------------------|---------------------|---------------------|--------|---------------|------------------|
| SCALE:<br>N.T.S.   | TOLERANCE:<br>± 1/32" | DATE:<br>0000.00.00 | DATE:<br>2018.09.26 | 8:40am | APPROVED BY:  |                  |