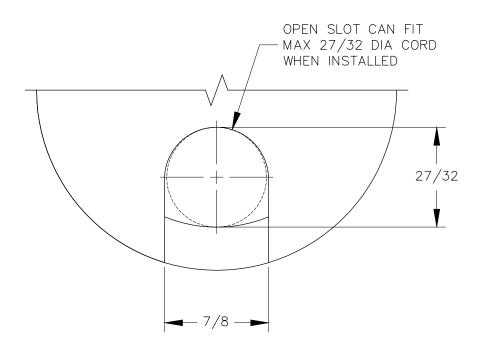

## TOP VIEW



DETAIL





## FRONT VIEW



P.O. BOX 3333 MANHATTAN BEACH, CA 90266 USA PHONE: 310.318.2491 FAX: 310.376.7650

PROPRIETARY AND CONFIDENTIAL.

ALL DIMENSIONS HAVE A +/- 1/32" TOLERANCE UNLESS OTHERWISE SPECIFIED. WE DO NOT RECOMMEND DRILLING OR CUTTING ANY HOLES BEFORE RECEIVING A PRODUCT OR A PRODUCT SAMPLE. ALL MEASUREMENTS ARE IN INCHES.

| PART NAME:<br>EDP2 |                       | DRAWN BY:<br>DMC    | CFH                 |        | REQUESTED BY: | SHEET:<br>1 OF 1 |
|--------------------|-----------------------|---------------------|---------------------|--------|---------------|------------------|
| SCALE:<br>N.T.S.   | TOLERANCE:<br>± 1/32" | DATE:<br>0000.00.00 | DATE:<br>2018.09.26 | 8:40am | APPROVED BY:  |                  |