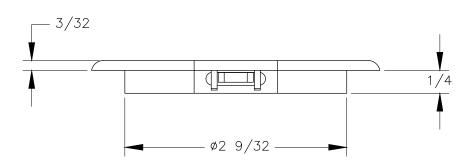

## FRONT VIEW

P.O. BOX 3333 MANHATTAN BEACH, CA 90266 USA PHONE: 310.318.2491 FAX: 310.376.7650

PROPRIETARY AND CONFIDENTIAL.

ALL DIMENSIONS HAVE A +/- 1/32" TOLERANCE UNLESS OTHERWISE SPECIFIED. WE DO NOT RECOMMEND DRILLING OR CUTTING ANY HOLES BEFORE RECEIVING A PRODUCT OR A PRODUCT SAMPLE. ALL MEASUREMENTS ARE IN INCHES.