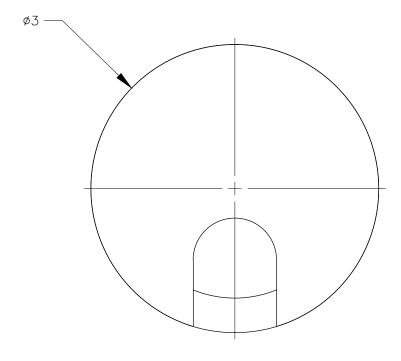

## TOP VIEW

FRONT VIEW

DETAIL

P.O. BOX 3333 MANHATTAN BEACH, CA 90266 USA PROPRIETARY AND CONFIDENTIAL.

ALL DIMENSIONS HAVE A +/- 1/32\* TOLERANCE UNLESS OTHERWISE SPECIFIED. WE DO NOT RECOMMEND DRILLING OR CUTTING ANY HOLES BEFORE RECEIVING A PRODUCT OF A PRODUCT SAMPLE.

ALL MEASUREMENTS ARE IN INCHES.

| PART NAME:<br>EDP5 |                        | DRAWN BY:<br>CFH | CFH              |         | REQUESTED BY: | SHEET:<br>1 OF 1 |
|--------------------|------------------------|------------------|------------------|---------|---------------|------------------|
| SCALE:<br>N.T.S.   | TOLERANCE:<br>± 1/32 " | DATE: 2018.09.11 | DATE: 2018.09.25 | 12:30pm | APPROVED BY:  |                  |