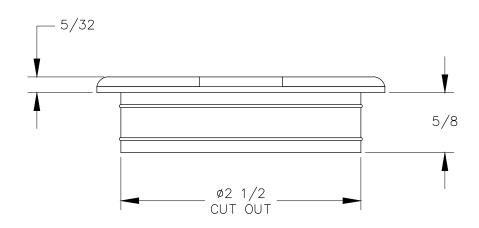

## TOP VIEW

FRONT VIEW

DETAIL

P.O. BOX 3333 MANHATTAN BEACH, CA 90266 USA PROPRIETARY AND CONFIDENTIAL.

ALL DIMENSIONS HAVE A +/- 1/32\* TOLERANCE UNLESS OTHERWISE SPECIFIED. WE DO NOT RECOMMEND DRILLING OR CUTTING ANY HOLES BEFORE RECEIVING A PRODUCT OF A PRODUCT SAMPLE.

ALL MEASUREMENTS ARE IN INCHES.

| PART NAME:<br>EDP5 |                        | DRAWN BY:<br>CFH | CFH              |         | REQUESTED BY: | SHEET:<br>1 OF 1 |
|--------------------|------------------------|------------------|------------------|---------|---------------|------------------|
| SCALE:<br>N.T.S.   | TOLERANCE:<br>± 1/32 " | DATE: 2018.09.11 | DATE: 2018.09.25 | 12:30pm | APPROVED BY:  |                  |