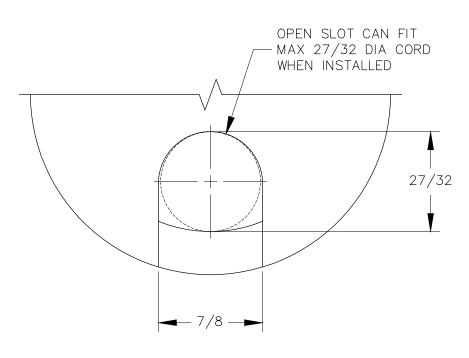

## TOP VIEW

FRONT VIEW

DETAIL

P.O. BOX 3333 MANHATTAN BEACH, CA 90266 USA PROPRIETARY AND CONFIDENTIAL.

ALL DIMENSIONS HAVE A +/- 1/32\* TOLERANCE UNLESS OTHERWISE SPECIFIED. WE DO NOT RECOMMEND DRILLING OR CUTTING ANY HOLES BEFORE RECEIVING A PRODUCT OF A PRODUCT SAMPLE.

ALL MEASUREMENTS ARE IN INCHES.

| PART NAME:<br>EDP5 |                        | DRAWN BY:<br>CFH | CFH              |         | REQUESTED BY: | SHEET:<br>1 OF 1 |
|--------------------|------------------------|------------------|------------------|---------|---------------|------------------|
| SCALE:<br>N.T.S.   | TOLERANCE:<br>± 1/32 " | DATE: 2018.09.11 | DATE: 2018.09.25 | 12:30pm | APPROVED BY:  |                  |