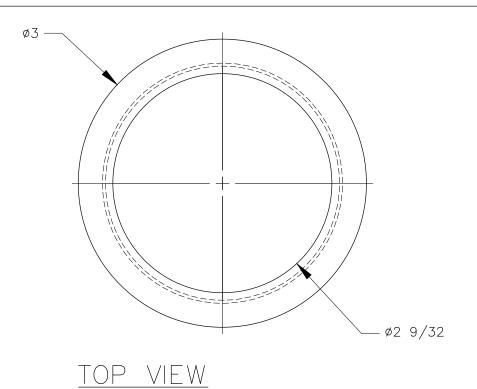

## 1/16 —

FRONT VIEW

P.O. BOX 3333 MANHATTAN BEACH, CA 90266 USA PHONE: 310.318.2491 FAX: 310.376.7650

ø2 1/2 CUT OUT

PROPRIETARY AND CONFIDENTIAL. ALL DIMENSIONS HAVE A +/- 1/32" TOLERANCE UNLESS OTHERWISE SPECIFIED. WE DO NOT RECOMMEND DRILLING OR CUTTING ANY HOLES BEFORE RECEIVING A PRODUCT OR A PRODUCT SAMPLE. ALL MEASUREMENTS ARE IN INCHES.

3/8 MIN.

1 3/4 MAX.

| PART NAME:<br>EDPAD1 |                       | DRAWN BY:<br>CFH | LAST EDITED:     |         | REQUESTED BY: | SHEET:<br>1 OF 1 |
|----------------------|-----------------------|------------------|------------------|---------|---------------|------------------|
| SCALE:<br>N.T.S.     | TOLERANCE:<br>± 1/32" | DATE: 2018.10.18 | DATE: 0000.00.00 | 12:00am | APPROVED BY:  |                  |