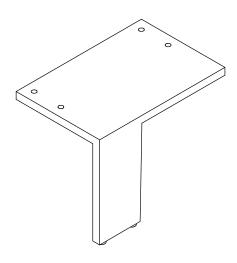

## NOTE:

1. Weight capacity is 175 lbs.

| BOTTOM | VIEW |
|--------|------|
|        |      |

P.O. BOX 3333 MANHATTAN BEACH, CA 90266 USA PHONE: 310.318.2491 FAX: 310.376.7650 email: info@mockett.com www.mockett.com