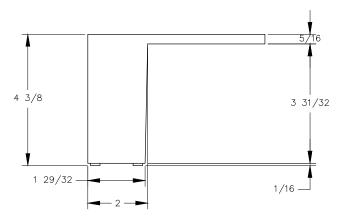

## TOP VIEW



## FRONT VIEW







## NOTE:

1. Weight capacity is 175 lbs.

| BOTTOM | VIEW |
|--------|------|
|        |      |

P.O. BOX 3333 MANHATTAN BEACH, CA 90266 USA PHONE: 310.318.2491 FAX: 310.376.7650 email: info@mockett.com www.mockett.com

| PROPRIETARY AND CONFIDENTIAL.                                |
|--------------------------------------------------------------|
| ALL DIMENSIONS HAVE A +/- 1/32" TOLERANCE UNLESS OTHERWISE   |
| SPECIFIED. WE DO NOT RECOMMEND DRILLING OR CUTTING ANY HOLES |
| BEFORE RECEIVING A PRODUCT OR A PRODUCT SAMPLE.              |
| ALL MEASUREMENTS ARE IN INCHES.                              |

| 5 | PART NAME:<br>FL16/L |                             | DRAWN BY:           | LAST EDITED:<br>FM  |         | REQUESTED BY: | SHEET:<br>1 OF 1 |
|---|-------------