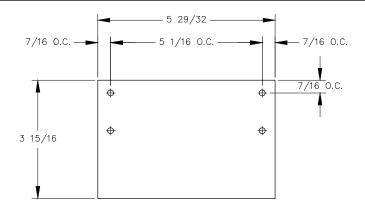

## TOP VIEW

## NOTE:

1. Weight capacity is 175 lbs.

| BOTTOM | VIEW |
|--------|------|
|        |      |

P.O. BOX 3333 MANHATTAN BEACH, CA 90266 USA PHONE: 310.318.2491 FAX: 310.376.7650 email: info@mockett.com www.mockett.com