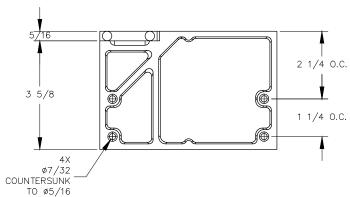

## NOTE:

1. Weight capacity is 175 lbs.

| BOTTOM | VIEW |
|--------|------|
|        |      |

P.O. BOX 3333 MANHATTAN BEACH, CA 90266 USA PHONE: 310.318.2491 FAX: 310.376.7650 email: info@mockett.com www.mockett.com