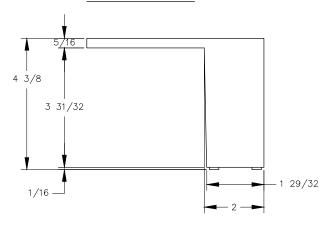

## TOP VIEW



## FRONT VIEW





## NOTE:

1. Weight capacity is 175 lbs.

BOTTOM VIEW



P.O. BOX 3333
MANHATTAN BEACH, CA 90266 USA
PHONE: 310.318.2491 FAX: 310.376.7650
email: info@mockett.com www.mockett.com

PROPRIETARY AND CONFIDENTIAL.
ALL DIMENSIONS HAVE A +4-1/32" TOLERANCE UNLESS OTHERWISE
SPECIFIED. WE DO NOT RECOMMEND DRILLING OR CUTTING ANY HOLES
BEFORE RECEIVING A PRODUCT OR A PRODUCT SAMPLE.
ALL MEASUREMENTS ARE IN INCHES.

| 95 | PART NAME:<br>FL16/R |                             | DRAWN BY:           | LAST EDITED:<br>FM  |         | REQUESTED BY: | SHEET:<br>1 OF 1 |
|----|----------------------|-----------------------------|---------------------|---------------------|---------|---------------|------------------|
|    | SCALE:<br>N.T.S.     | TOLERANCE:<br>(+/-) 1 / 16" | DATE:<br>00