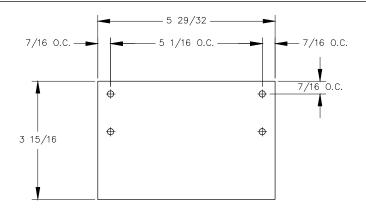

## TOP VIEW



## FRONT VIEW





## NOTE:

1. Weight capacity is 175 lbs.

BOTTOM VIEW



P.O. BOX 3333
MANHATTAN BEACH, CA 90266 USA
PHONE: 310.318.2491 FAX: 310.376.7650
email: info@mockett.com www.mockett.com

PROPRIETARY AND CONFIDENTIAL.
ALL DIMENSIONS HAVE A +4-1/32" TOLERANCE UNLESS OTHERWISE
SPECIFIED. WE DO NOT RECOMMEND DRILLING OR CUTTING ANY HOLES
BEFORE RECEIVING A PRODUCT OR A PRODUCT SAMPLE.
ALL MEASUREMENTS ARE IN INCHES.

| 95 | PART NAME:<br>FL16/R |                             | DRAWN BY:           | LAST EDITED:<br>FM  |         | REQUESTED BY: | SHEET:<br>1 OF 1 |
|----|----------------------|-----------------------------|---------------------|---------------------|---------|---------------|------------------|
|    | SCALE:<br>N.T.S.     | TOLERANCE:<br>(+/-) 1 / 16