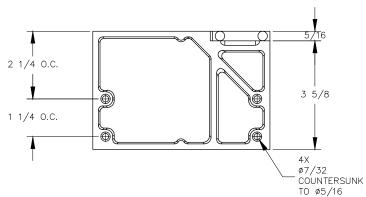

## NOTE:

1. Weight capacity is 175 lbs.

BOTTOM VIEW

P.O. BOX 3333
MANHATTAN BEACH, CA 90266 USA
PHONE: 310.318.2491 FAX: 310.376.7650
email: info@mockett.com www.mockett.com

PROPRIETARY AND CONFIDENTIAL.
ALL DIMENSIONS HAVE A +4-1/32" TOLERANCE UNLESS OTHERWISE
SPECIFIED. WE DO NOT RECOMMEND DRILLING OR CUTTING ANY HOLES
BEFORE RECEIVING A PRODUCT OR A PRODUCT SAMPLE.
ALL MEASUREMENTS ARE IN INCHES.