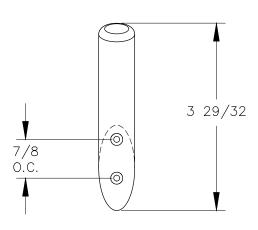

## TOP VIEW

## FRONT VIEW

## SIDE VIEW

MANHATTAN BEACH, CA 90266 USA PHONE: 310.318.2491 FAX: 310.376.7650 PROPRIETARY AND CONFIDENTIAL.

ALL DIMENSIONS HAVE A 4/- 1/32" TOLERANCE UNLESS OTHERWISE SPECIFIED. WE DO NOT RECOMMEND DRILLING OR CUTTING ANY HOLES BEFORE RECEIVING A PRODUCT OR A PRODUCT SAMPLE. ALL MEASUREMENTS ARE IN INCHES.

| PART NAME:<br>HK22 |                                              | DRAWN BY:<br>AN  | LAST EDITED:       | REQUESTED BY: | SHEET:<br>1 OF 1 |
|--------------------|----------------------------------------------|------------------|--------------------|---------------|------------------|
| SCALE:<br>N.T.S.   | TOLERANCE:<br>± 1 / 32 "<br>UNLESS SPECIFIED | DATE: 2016.11.07 | DATE: 0000.00.00 - | APPROVED BY:  |                  |