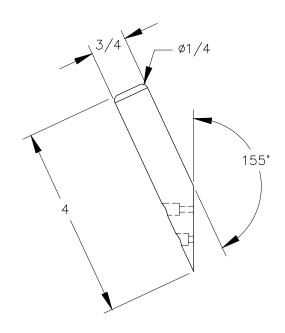

## TOP VIEW

## FRONT VIEW

## SIDE VIEW

MANHATTAN BEACH, CA 90266 USA PHONE: 310.318.2491 FAX: 310.376.7650 PROPRIETARY AND CONFIDENTIAL.

ALL DIMENSIONS HAVE A 4/- 1/32" TOLERANCE UNLESS OTHERWISE SPECIFIED. WE DO NOT RECOMMEND DRILLING OR CUTTING ANY HOLES BEFORE RECEIVING A PRODUCT OR A PRODUCT SAMPLE. ALL MEASUREMENTS ARE IN INCHES.

| PART NAME:<br>HK22 |                                              | DRAWN BY:<br>AN  | LAST EDITED:       | REQUESTED BY: | SHEET:<br>1 OF 1 |
|--------------------|----------------------------------------------|------------------|--------------------|---------------|------------------|
| SCALE:<br>N.T.S.   | TOLERANCE:<br>± 1 / 32 "<br>UNLESS SPECIFIED | DATE: 2016.11.07 | DATE: 0000.00.00 - | APPROVED BY:  |                  |