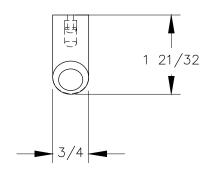

## TOP VIEW

## FRONT VIEW

## SIDE VIEW

MANHATTAN BEACH, CA 90266 USA PHONE: 310.318.2491 FAX: 310.376.7650 PROPRIETARY AND CONFIDENTIAL.

ALL DIMENSIONS HAVE A 4/- 1/32" TOLERANCE UNLESS OTHERWISE SPECIFIED. WE DO NOT RECOMMEND DRILLING OR CUTTING ANY HOLES BEFORE RECEIVING A PRODUCT OR A PRODUCT SAMPLE. ALL MEASUREMENTS ARE IN INCHES.

| PART NAME:<br>HK22 |                                              | DRAWN BY:<br>AN  | LAST EDITED:       | REQUESTED BY: | SHEET:<br>1 OF 1 |
|--------------------|----------------------------------------------|------------------|--------------------|---------------|------------------|
| SCALE:<br>N.T.S.   | TOLERANCE:<br>± 1 / 32 "<br>UNLESS SPECIFIED | DATE: 2016.11.07 | DATE: 0000.00.00 - | APPROVED BY:  |                  |