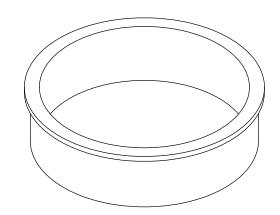

TOP VIEW

FRONT VIEW

| 650 | PROPRIETY AND CONFIDENTIAL<br>NOT FOR DISTRIBUTION | PART NAME:<br>MM4A            |                                                  | DRAWN BY:<br>TWR    | LAST EDITED:<br>TWR |         | REQUESTED BY: | SHEET:<br>1 OF 1 |  |
|-----|----------------------------------------------------|-------------------------------|--------------------------------------------------|---------------------|---------------------|---------|---------------|------------------|--|
|     | FOR QUOTING/MFG PURPOSES ONLY                      | <sup>SCALE:</sup><br>AS NOTED | TOLERANCE:<br>- / + 1 / 32 "<br>UNLESS SPECIFIED | date:<br>2018.05.09 | DATE:<br>2018.09.17 | 09:30AM | APPROVED BY:  |                  |  |