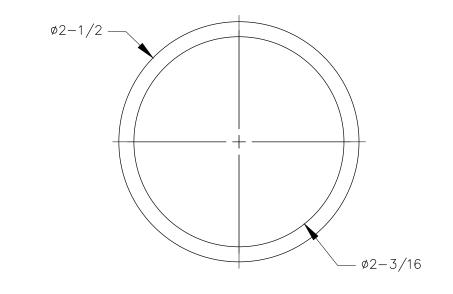

TOP VIEW

FRONT VIEW

| 650 | PROPRIETY AND CONFIDENTIAL<br>NOT FOR DISTRIBUTION | PART NAME:<br>MM4A            |                                                  | DRAWN BY:<br>TWR    | LAST EDITED:<br>TWR |         | REQUESTED BY: | SHEET:<br>1 OF 1 |  |
|-----|----------------------------------------------------|-------------------------------|--------------------------------------------------|---------------------|---------------------|---------|---------------|------------------|--|
|     | FOR QUOTING/MFG PURPOSES ONLY                      | <sup>SCALE:</sup><br>AS NOTED | TOLERANCE:<br>- / + 1 / 32 "<br>UNLESS SPECIFIED | date:<br>2018.05.09 | DATE:<br>2018.09.17 | 09:30AM | APPROVED BY:  |                  |  |