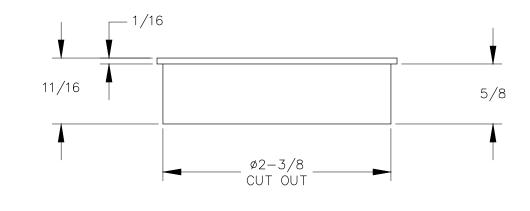

TOP VIEW

FRONT VIEW

| 650 | PROPRIETY AND CONFIDENTIAL<br>NOT FOR DISTRIBUTION | PART NAME:<br>MM4A            |                                                  | DRAWN BY:<br>TWR    | LAST EDITED:<br>TWR |         | REQUESTED BY: | SHEET:<br>1 OF 1 |  |
|-----|----------------------------------------------------|-------------------------------|--------------------------------------------------|---------------------|---------------------|---------|---------------|------------------|--|
|     | FOR QUOTING/MFG PURPOSES ONLY                      | <sup>SCALE:</sup><br>AS NOTED | TOLERANCE:<br>- / + 1 / 32 "<br>UNLESS SPECIFIED | date:<br>2018.05.09 | DATE:<br>2018.09.17 | 09:30AM | APPROVED BY:  |                  |  |