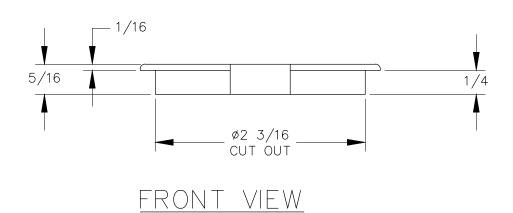

## TOP VIEW

OPEN SLOT CAN FIT
MAX 5/8 DIA CORD
WHEN INSTALLED.

3/4

DETAIL

P.O. BOX 3333 MANHATTAN BEACH, CA 90266 USA PHONE: 310.318.2491 FAX: 310.376.7650 WWW.MOCKETT.COM PROPRIETY AND CONFIDENTIAL

ALL DIMENSIONS HAVE A +/- 1/32\* TOLERANCE UNLESS OTHERWISE SPECIFIED. WE DO NOT RECOMMEND DRILLING OR CUTTING ANY HOLES BEFORE RECEIVING A PRODUCT OR A PRODUCT SAMPLE. ALL MEASUREMENTS ARE IN INCHES.