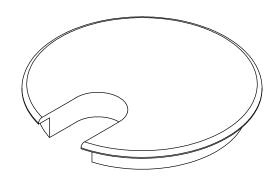

## TOP VIEW

OPEN SLOT CAN FIT
MAX 5/8 DIA CORD
WHEN INSTALLED.

3/4

DETAIL

P.O. BOX 3333 MANHATTAN BEACH, CA 90266 USA PHONE: 310.318.2491 FAX: 310.376.7650 WWW.MOCKETT.COM PROPRIETY AND CONFIDENTIAL

ALL DIMENSIONS HAVE A +/- 1/32\* TOLERANCE UNLESS OTHERWISE SPECIFIED. WE DO NOT RECOMMEND DRILLING OR CUTTING ANY HOLES BEFORE RECEIVING A PRODUCT OR A PRODUCT SAMPLE. ALL MEASUREMENTS ARE IN INCHES.