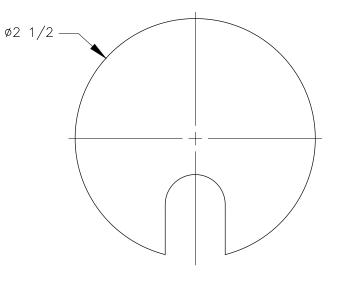

## TOP VIEW

OPEN SLOT CAN FIT
MAX 5/8 DIA CORD
WHEN INSTALLED.

3/4

DETAIL

P.O. BOX 3333 MANHATTAN BEACH, CA 90266 USA PHONE: 310.318.2491 FAX: 310.376.7650 WWW.MOCKETT.COM PROPRIETY AND CONFIDENTIAL

ALL DIMENSIONS HAVE A +/- 1/32\* TOLERANCE UNLESS OTHERWISE SPECIFIED. WE DO NOT RECOMMEND DRILLING OR CUTTING ANY HOLES BEFORE RECEIVING A PRODUCT OR A PRODUCT SAMPLE. ALL MEASUREMENTS ARE IN INCHES.