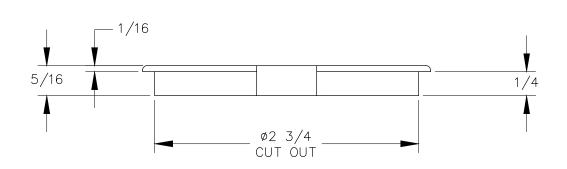

TOP VIEW

OPEN SLOT CAN FIT
MAX 5/8 DIA CORD
WHEN INSTALLED.

3/4

DETAIL

P.O. BOX 3333 MANHATTAN BEACH, CA 90266 USA PHONE: 310.318.2491 FAX: 310.376.7650 WWW.MOCKETT.COM

FRONT VIEW

PROPRIETY AND CONFIDENTIAL

ALL DIMENSIONS HAVE A +/- 1/32\* TOLERANCE UNLESS OTHERWISE SPECIFIED. WE DO NOT RECOMMEND DRILLING OR CUTTING ANY HOLES BEFORE RECEIVING A PRODUCT OR A PRODUCT SAMPLE. ALL MEASUREMENTS ARE IN INCHES.