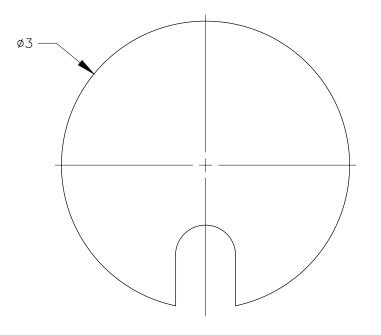

TOP VIEW

OPEN SLOT CAN FIT
MAX 5/8 DIA CORD
WHEN INSTALLED.

3/4

DETAIL

P.O. BOX 3333 MANHATTAN BEACH, CA 90266 USA PHONE: 310.318.2491 FAX: 310.376.7650 WWW.MOCKETT.COM

FRONT VIEW

PROPRIETY AND CONFIDENTIAL