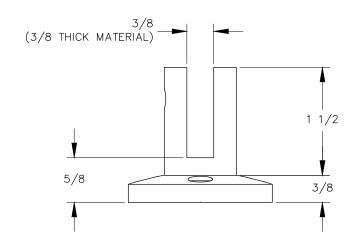

FRONT VIEW

<u>RIGHT VIEW</u>

P.O. BOX 3333 MANHATTAN BEACH, CA 90266 USA PHONE: 310.318.2491 FAX: 310.376.7650

PROPRIETARY AND CONFIDENTIAL. ALL DIMENSIONS HAVE A 4- 1/32 TOLERANCE UNLESS OTHERWISE SPECIFIED. WE DO NOT RECOMMEND DRILLING OR CUTTING ANY HOLES BEFORE RECEIVING A PRODUCT OF A PRODUCT SAMPLE.

ALL MEASUREMENTS ARE IN INCHES.

| PART NAME:<br>PGRP3 |                                              | DRAWN BY:        | LAST EDITED:<br>FM | REQUESTED BY: | SHEET:<br>1 OF 1 |
|---------------------|----------------------------------------------|------------------|--------------------|---------------|------------------|
| SCALE:<br>N.T.S.    | TOLERANCE:<br>± 1 / 32 "<br>UNLESS SPECIFIED | DATE: 2013.09.27 | DATE: 2020.05.05 - | APPROVED BY:  |                  |