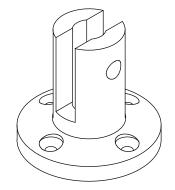

FRONT VIEW

<u>RIGHT VIEW</u>

P.O. BOX 3333 MANHATTAN BEACH, CA 90266 USA PHONE: 310.318.2491 FAX: 310.376.7650

PROPRIETARY AND CONFIDENTIAL. ALL DIMENSIONS HAVE A 4- 1/32 TOLERANCE UNLESS OTHERWISE SPECIFIED. WE DO NOT RECOMMEND DRILLING OR CUTTING ANY HOLES BEFORE RECEIVING A PRODUCT OF A PRODUCT SAMPLE.