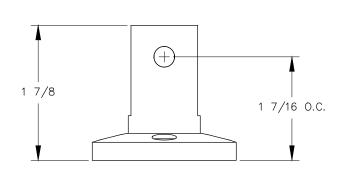

FRONT VIEW

<u>RIGHT VIEW</u>

P.O. BOX 3333 MANHATTAN BEACH, CA 90266 USA PHONE: 310.318.2491 FAX: 310.376.7650

PROPRIETARY AND CONFIDENTIAL. ALL DIMENSIONS HAVE A 4- 1/32 TOLERANCE UNLESS OTHERWISE SPECIFIED. WE DO NOT RECOMMEND DRILLING OR CUTTING ANY HOLES BEFORE RECEIVING A PRODUCT OF A PRODUCT SAMPLE.

ALL MEASUREMENTS ARE IN INCHES.

| PART NAME:<br>PGRP3 |                                              | DRAWN BY:        | LAST EDITED:<br>FM | REQUESTED BY: | SHEET:<br>1 OF 1 |
|---------------------|----------------------------------------------|------------------|--------------------|---------------|------------------|
| SCALE:<br>N.T.S.    | TOLERANCE:<br>± 1 / 32 "<br>UNLESS SPECIFIED | DATE: 2013.09.27 | DATE: 2020.05.05 - | APPROVED BY:  |                  |