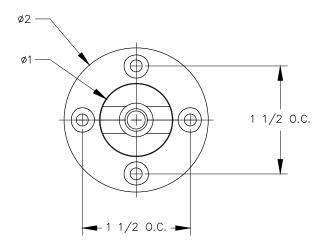

FRONT VIEW

<u>RIGHT VIEW</u>

P.O. BOX 3333 MANHATTAN BEACH, CA 90266 USA PHONE: 310.318.2491 FAX: 310.376.7650

PROPRIETARY AND CONFIDENTIAL. ALL DIMENSIONS HAVE A 4- 1/32 TOLERANCE UNLESS OTHERWISE SPECIFIED. WE DO NOT RECOMMEND DRILLING OR CUTTING ANY HOLES BEFORE RECEIVING A PRODUCT OF A PRODUCT SAMPLE.

ALL MEASUREMENTS ARE IN INCHES.

| PART NAME:<br>PGRP3 |                                              | DRAWN BY:        | LAST EDITED:<br>FM | REQUESTED BY: | SHEET:<br>1 OF 1 |
|---------------------|----------------------------------------------|------------------|--------------------|---------------|------------------|
| SCALE:<br>N.T.S.    | TOLERANCE:<br>± 1 / 32 "<br>UNLESS SPECIFIED | DATE: 2013.09.27 | DATE: 2020.05.05 - | APPROVED BY:  |                  |