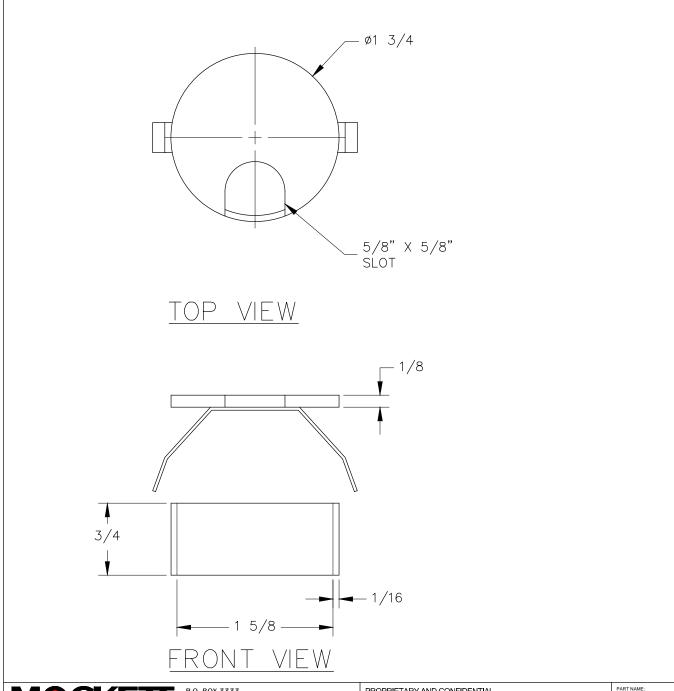

| PROPRIETARY AND CONFIDENTIAL.<br>ALL DIMENSIONS HAVE A +/- 1/32" TOLERANCE UNLESS OTHERWISE<br>SPECIFIED. WE DO NOT RECOMMEND DRILLING OR CUTTING ANY HOLES<br>BEFORE RECEIVING A PRODUCT OR A PRODUCT SAMPLE.<br>ALL MEASUREMENTS ARE IN INCHES. | PART NAME:<br>SP1B          |                                              | DRAWN BY:<br>AN     | LAST EDITED:        |   | REQUESTED BY: | SHEET:<br>1 OF 1 |
|---------------------------------------------------------------------------------------------------------------------------------------------------------------------------------------------------------------------------------------------------|-----------------------------|----------------------------------------------|---------------------|---------------------|---|---------------|------------------|
|                                                                                                                                                                                                                                                   | <sup>SCALE:</sup><br>N.T.S. | TOLERANCE:<br>± 1 / 32 "<br>UNLESS SPECIFIED | date:<br>2020.01.13 | date:<br>0000.00.00 | - | APPROVED BY:  |                  |