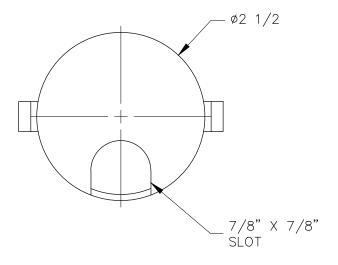

## TOP VIEW







## SIDE VIEW



P.O. BOX 3333 MANHATTAN BEACH, CA 90266 USA PROPRIETARY AND CONFIDENTIAL.

ALL DIMENSIONS HAVE A 4/- 1/32" TOLERANCE UNLESS OTHERWISE SPECIFIED. WE DO NOT RECOMMEND DRILLING OR CUTTING ANY HOLES BEFORE RECEIVING A PRODUCT OR A PRODUCT SAMPLE. ALL MEASUREMENTS ARE IN INCHES.

| PART NAME:<br>SP2B |                                              | DRAWN BY:<br>AN  | LAST EDITED:          | REQUESTED BY: | SHEET:<br>1 OF 1 |
|--------------------|----------------------------------------------|------------------|-----------------------|---------------|------------------|
| SCALE:<br>N.T.S.   | TOLERANCE:<br>± 1 / 32 "<br>UNLESS SPECIFIED | DATE: 2020.01.15 | DATE:<br>0000.00.00 - | APPROVED BY:  |                  |