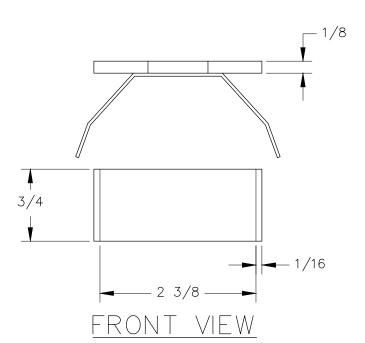

## SIDE VIEW

P.O. BOX 3333 MANHATTAN BEACH, CA 90266 USA PROPRIETARY AND CONFIDENTIAL.

ALL DIMENSIONS HAVE A 4/- 1/32" TOLERANCE UNLESS OTHERWISE SPECIFIED. WE DO NOT RECOMMEND DRILLING OR CUTTING ANY HOLES BEFORE RECEIVING A PRODUCT OR A PRODUCT SAMPLE. ALL MEASUREMENTS ARE IN INCHES.