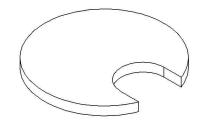

| PROPRIETARY AND CONFIDENTIAL.<br>ALL DIMENSIONS HAVE A +/- 1/32" TOLERANCE UNLESS OTHERWISE                                                        | PART NAME:<br>SP3B          |                                              | DRAWN BY:<br>AN     | LAST EDITED:<br>-   |   | REQUESTED BY: | SHEET:<br>1 OF 1 |
|----------------------------------------------------------------------------------------------------------------------------------------------------|-----------------------------|----------------------------------------------|---------------------|---------------------|---|---------------|------------------|
| SPECIFIED. WE DO NOT RECOMMEND DRILLING OR CUTTING ANY HOLES<br>BEFORE RECEIVING A PRODUCT OR A PRODUCT SAMPLE.<br>ALL MEASUREMENTS ARE IN INCHES. | <sup>SCALE:</sup><br>N.T.S. | TOLERANCE:<br>± 1 / 32 "<br>UNLESS SPECIFIED | DATE:<br>2020.01.16 | DATE:<br>0000.00.00 | - | APPROVED BY:  |                  |