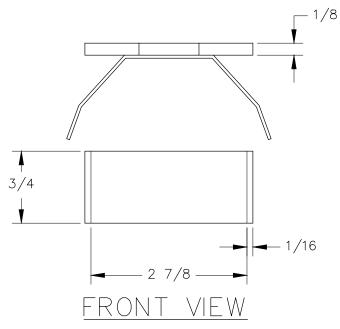

| PROPRIETARY AND CONFIDENTIAL.<br>ALL DIMENSIONS HAVE A +/- 1/32" TOLERANCE UNLESS OTHERWISE                                                        | PART NAME:<br>SP3B          |                                              | DRAWN BY:<br>AN     | LAST EDITED:<br>-   |   | REQUESTED BY: | SHEET:<br>1 OF 1 |
|----------------------------------------------------------------------------------------------------------------------------------------------------|-----------------------------|----------------------------------------------|---------------------|---------------------|---|---------------|------------------|
| SPECIFIED. WE DO NOT RECOMMEND DRILLING OR CUTTING ANY HOLES<br>BEFORE RECEIVING A PRODUCT OR A PRODUCT SAMPLE.<br>ALL MEASUREMENTS ARE IN INCHES. | <sup>SCALE:</sup><br>N.T.S. | TOLERANCE:<br>± 1 / 32 "<br>UNLESS SPECIFIED | DATE:<br>2020.01.16 | DATE:<br>0000.00.00 | - | APPROVED BY:  |                  |