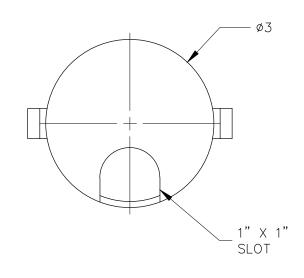

| PROPRIETARY AND CONFIDENTIAL.<br>ALL DIMENSIONS HAVE A +/- 1/32" TOLERANCE UNLESS OTHERWISE                                                        | PART NAME:<br>SP3B          |                                              | DRAWN BY:<br>AN     | LAST EDITED:<br>-   |   | REQUESTED BY: | SHEET:<br>1 OF 1 |
|----------------------------------------------------------------------------------------------------------------------------------------------------|-----------------------------|----------------------------------------------|---------------------|---------------------|---|---------------|------------------|
| SPECIFIED. WE DO NOT RECOMMEND DRILLING OR CUTTING ANY HOLES<br>BEFORE RECEIVING A PRODUCT OR A PRODUCT SAMPLE.<br>ALL MEASUREMENTS ARE IN INCHES. | <sup>SCALE:</sup><br>N.T.S. | TOLERANCE:<br>± 1 / 32 "<br>UNLESS SPECIFIED | DATE:<br>2020.01.16 | DATE:<br>0000.00.00 | - | APPROVED BY:  |                  |