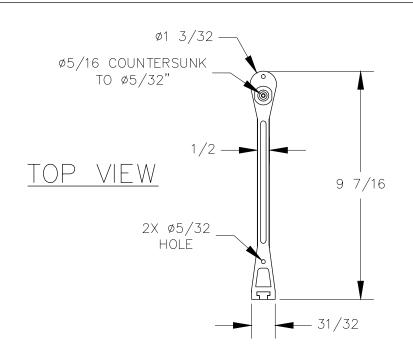

P.O. BOX 3333 MANHATTAN BEACH, CA 90266 USA PHONE: 310.318.2491 FAX: 310.376.7650 email: info@mockett.com www.mockett.com PROPRIETARY AND CONFIDENTIAL.
ALL DIMENSIONS HAVE A +/- 1/32" TOLERANCE UNLESS OTHERWISE
SPECIFIED. WE DO NOT RECOMMEND BRILLING OR CUTTING ANY HOLES
BEFORE RECEIVING A PRODUCT OR A PRODUCT SAMPLE.
ALL MEASUREMENTS ARE IN INCHES.