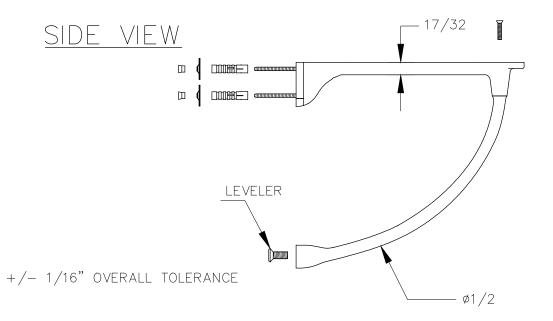

P.O. BOX 3333 MANHATTAN BEACH, CA 90266 USA PHONE: 310.318.2491 FAX: 310.376.7650 email: info@mockett.com www.mockett.com PROPRIETARY AND CONFIDENTIAL.
ALL DIMENSIONS HAVE A +/- 1/32" TOLERANCE UNLESS OTHERWISE
SPECIFIED. WE DO NOT RECOMMEND BRILLING OR CUTTING ANY HOLES
BEFORE RECEIVING A PRODUCT OR A PRODUCT SAMPLE.
ALL MEASUREMENTS ARE IN INCHES.