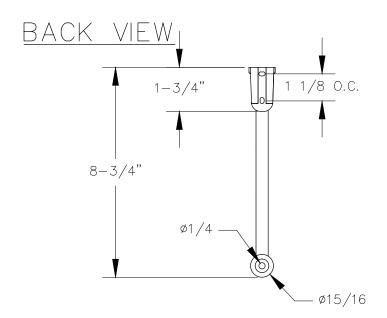

P.O. BOX 3333 MANHATTAN BEACH, CA 90266 USA PHONE: 310.318.2491 FAX: 310.376.7650 email: info@mockett.com www.mockett.com PROPRIETARY AND CONFIDENTIAL.
ALL DIMENSIONS HAVE A +/- 1/32" TOLERANCE UNLESS OTHERWISE
SPECIFIED. WE DO NOT RECOMMEND BRILLING OR CUTTING ANY HOLES
BEFORE RECEIVING A PRODUCT OR A PRODUCT SAMPLE.
ALL MEASUREMENTS ARE IN INCHES.